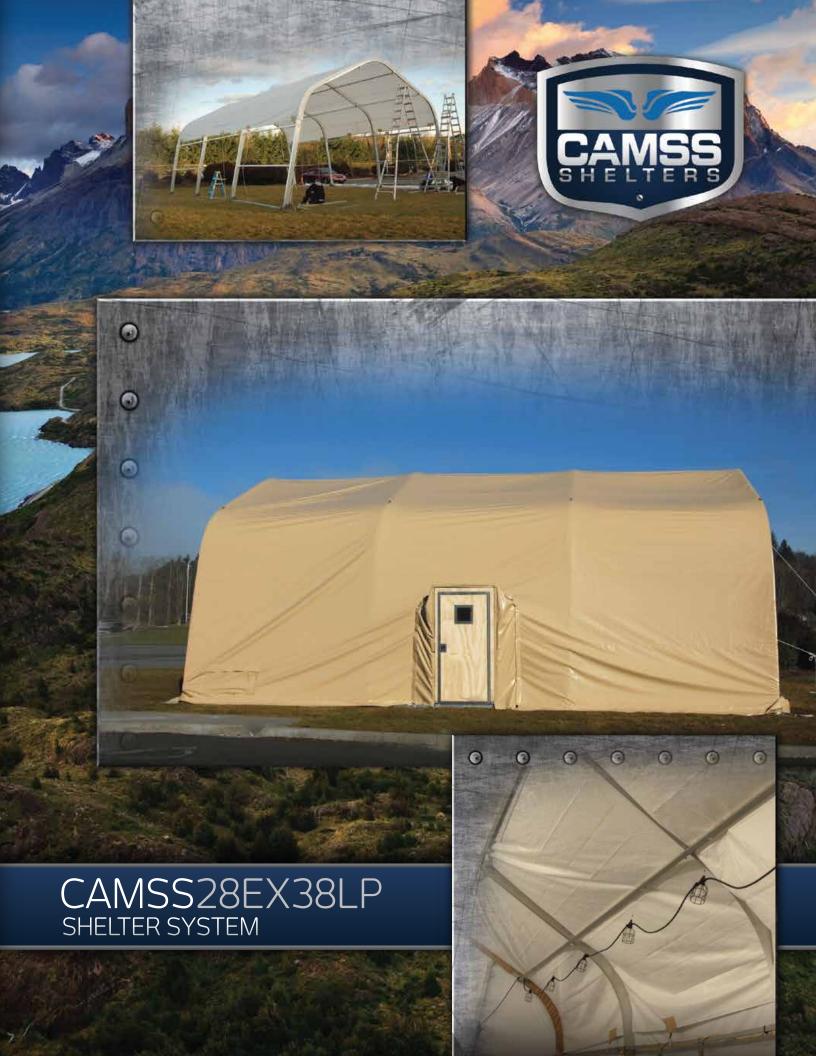

## HIGH OUALITY

There are numerous reasons government agencies and corporations depend on CAMSS for their shelter needs, and the CAMSS28EX38LP is a perfect example of why our systems are known for their quality and resilience. All materials in the CAMSS28EX38LP are specifically designed to be resistant to deterioration caused by various environmental conditions. For instance, the aluminum frame used in this system provides superior corrosion-resistance.

# **RUGGED & EFFICIENT**

The CAMSS28EX38LP Shelter System is most popularly used by the Navy and measures 28' wide by 38' long, with a sidewall height of 11' and a 17.6' height at its peak. Each shelter includes a 12' wide by 8' high Steel Panel Roll-up Vehicular Door in each end wall, and two Aluminum Personnel Doors. The volume of accessibility supplied by these entrances combined with an impressive amount of interior space available makes this system a perfect fit for maintenance bays, repair shops, classrooms, storage facilities, and numerous other possibilities. Additionally, to best suit your purpose, the CAMSS28EX38LP is available with a range of options and add-ons; whether that means double zipper doors instead of the roll-up door or a complete electrical package with distribution panel, lights and outlets. The shelter is also available in an extended height model, the CAMSS28EX38NVY, which offers 14.5' sidewalls and a 20' peak height.