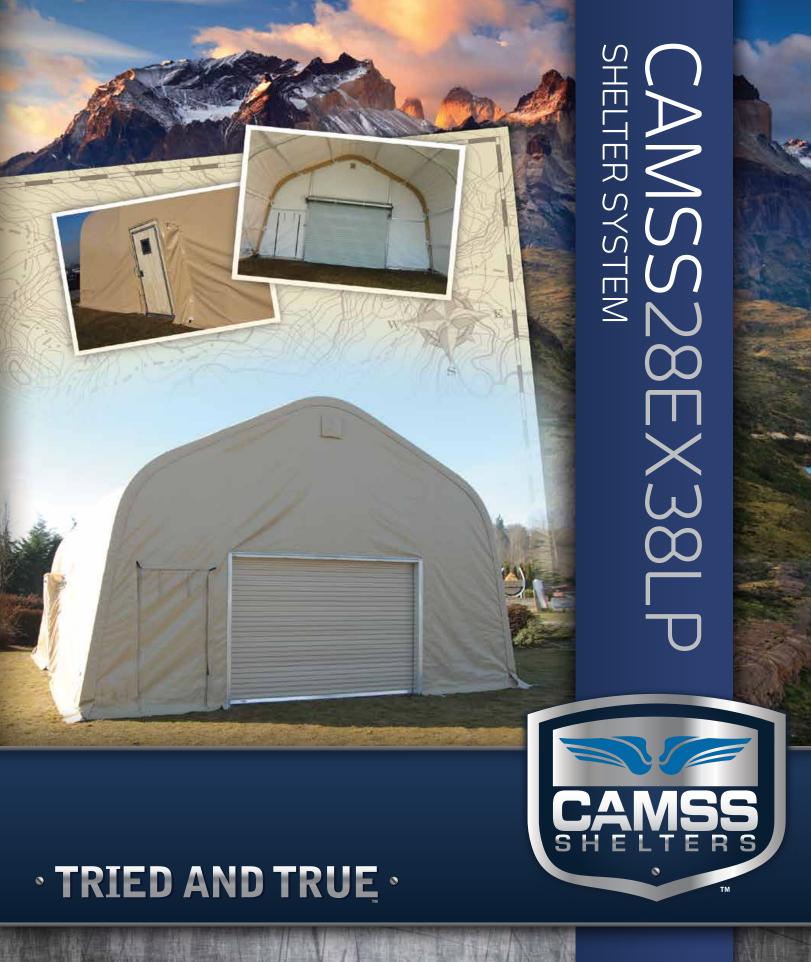

# **RUGGED & EFFICIENT**

The CAMSS28EX38LP Shelter System is most popularly used by the Navy and measures 28' wide by 38' long, with a sidewall height of 11' and a 17.6' height at its peak. Each shelter includes a 12' wide by 8' high Steel Panel Roll-up Vehicular Door in each end wall, and two Aluminum Personnel Doors. The volume of accessibility supplied by these entrances combined with an impressive amount of interior space available makes this system a perfect fit for maintenance bays, repair shops, classrooms, storage facilities, and numerous other possibilities. Additionally, to best suit your purpose, the CAMSS28EX38LP is available with a range of options and add-ons; whether that means double zipper doors instead of the roll-up door or a complete electrical package with distribution panel, lights and outlets. The shelter is also available in an extended height model, the CAMSS28EX38NVY, which offers 14.5' sidewalls and a 20' peak height.