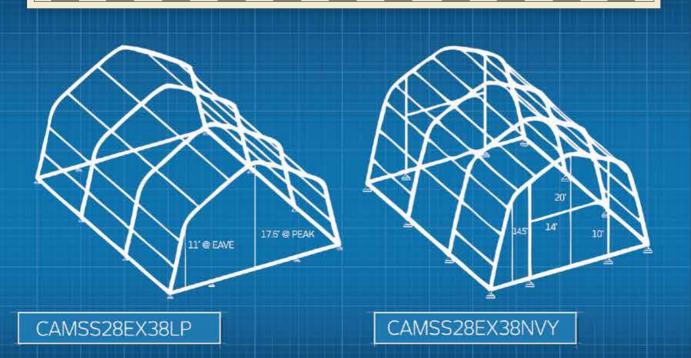

# **RUGGED & EFFICIENT**

The CAMSS28EX38LP Shelter System is most popularly used by the Navy and measures 28' wide by 38' long, with a sidewall height of 11' and a 17.6' height at its peak. Each shelter includes a 12' wide by 8' high Steel Panel Roll-up Vehicular Door in each end wall, and two Aluminum Personnel Doors. The volume of accessibility supplied by these entrances combined with an impressive amount of interior space available makes this system a perfect fit for maintenance bays, repair shops, classrooms, storage facilities, and numerous other possibilities. Additionally, to best suit your purpose, the CAMSS28EX38LP is available with a range of options and add-ons; whether that means double zipper doors instead of the roll-up door or a complete electrical package with distribution panel, lights and outlets. The shelter is also available in an extended height model, the CAMSS28EX38NVY, which offers 14.5' sidewalls and a 20' peak height.