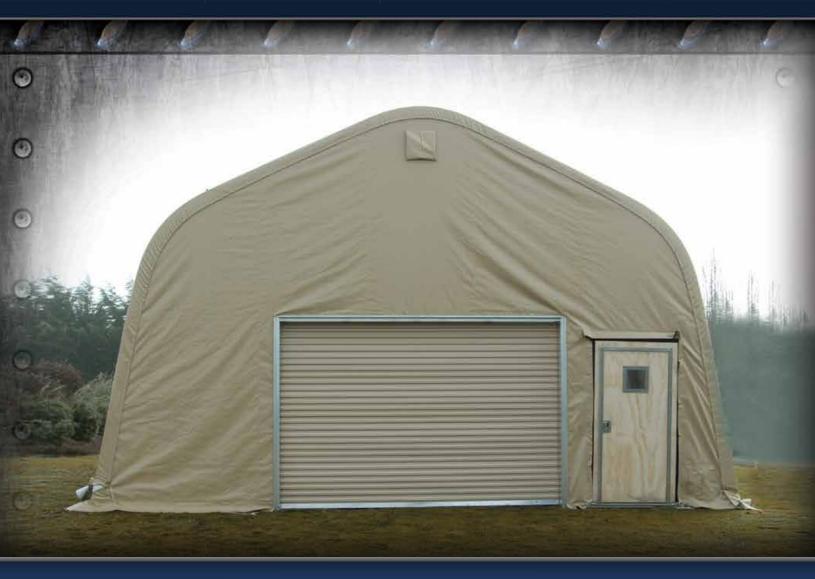

# **RUGGED & EFFICIENT**

The CAMSS28EX38LP Shelter System is most popularly used by the Navy and measures 28' wide by 38' long, with a sidewall height of 11' and a 17.6' height at its peak. Each shelter includes a 12' wide by 8' high Steel Panel Roll-up Vehicular Door in each end wall, and two Aluminum Personnel Doors. The volume of accessibility supplied by these entrances combined with an impressive amount of interior space available makes this system a perfect fit for maintenance bays, repair shops, classrooms, storage facilities, and numerous other possibilities. Additionally, to best suit your purpose, the CAMSS28EX38LP is available with a range of options and add-ons; whether that means double zipper doors instead of the roll-up door or a complete electrical package with distribution panel, lights and outlets. The shelter is also available in an extended height model, the CAMSS28EX38NVY, which offers 14.5' sidewalls and a 20' peak height.

#### FIELD PROVEN

The CAMSS28EX38LP and CAMSS28EX38NVY are both rated for 70 mph winds with a 20 pound snow load. The optional High Wind Kit increases the wind load to 100 mph. In the field, CAMSS shelters successfully weather typhoons in the Middle East and endure hurricanes closer to home without sustaining damage.