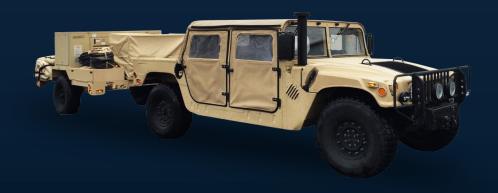

# CAMSS GETT Trailer System

TRIED AND TRUE

Introducing the GETT Trailer System, the all-in-one rapid deployment package. This system is composed of a Generator, Environmental control unit, and a Tent (shelter) all on a HMMWV-towable Trailer (GETT). This package allows for convenient transportation via light military vehicles and comes with everything necessary for quick setup of a working selter.

#### Includes:

- CAMSS TAC Shelter System
- One (1) CAMSS Generator
- One (1) CAMSS ECU
- All on One (1) Towable Trailer