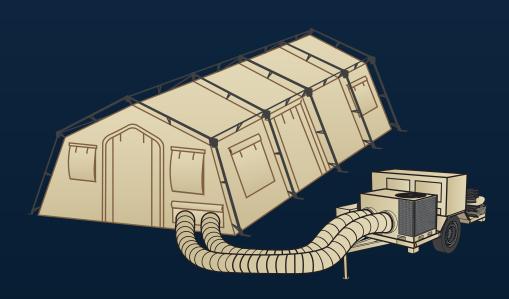

# CAMSS GETT Trailer System

TRIED AND TRUE

Introducing the GETT Trailer System, the all-in-one rapid deployment package. This system is composed of a Generator, Environmental control unit, and a Tent (shelter) all on a HMMWV-towable Trailer (GETT). This package allows for convenient transportation via light military vehicles and comes with everything necessary for quick setup of a working selter.

## Perfect for on the go, mobile requirements

#### Includes:

- CAMSS TAC Shelter System
- One (1) CAMSS Generator
- One (1) CAMSS ECU
- All on One (1) Towable Trailer