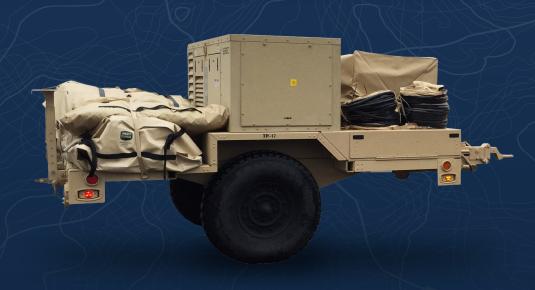

# CAMSS GETT Trailer System

TRIED AND TRUE

Introducing the GETT Trailer System, the all-in-one rapid deployment package. This system is composed of a Generator, Environmental control unit, and a Tent (shelter) all on a HMMWV-towable Trailer (GETT). This package allows for convenient transportation via light military vehicles and comes with everything necessary for quick setup of a working selter.

#### Includes:

- CAMSS TAC Shelter System
- One (1) CAMSS Generator
- One (1) CAMSS ECU
- All on One (1) Towable Trailer