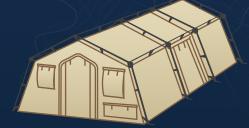

## CAMSS 20TAC Family of Shelters

CAMSS20TAC13

CAMSS20TAC20

CAMSS20TAC26

Like the CAMSS18TAC, the CAMSS20TAC Shelter Systems have one-piece frames and one-piece covers, which allow the shelters to erect in approximately three (3) minutes. Tested extensively by the US Army and independent labs, the CAMSS20TAC family of shelters are built for demanding missions in harsh environments, meeting all the specifications set forth by the US military for wind, rain, and snow.