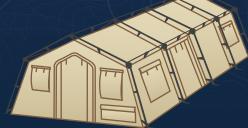

## CAMSS 20TAC Family of Shelters

CAMSS20TAC13

CAMSS20TAC20

CAMSS20TAC26

Like the CAMSS18TAC, the CAMSS20TAC Shelter Systems have one-piece frames and one-piece covers, which allow the shelters to erect in approximately three (3) minutes. Tested extensively by the US Army and independent labs, the CAMSS20TAC family of shelters are built for demanding missions in harsh environments, meeting all the specifications set forth by the US military for wind, rain, and snow.