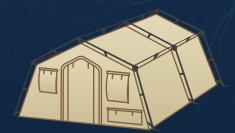

## CAMSS 18TAC Family of Shelters

CAMSS18TAC15

CAMSS18TAC25

The CAMSS18TAC Shelter Systems are compact, lightweight, and energy efficient. The CAMSS18TAC shelters have one-piece frames and one-piece covers, which allow the shelters to erect in approximately three (3) minutes. **Compatible with our CAMSS GETT Trailer System!** 