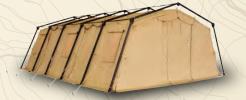

# Rapid Deployment CAMSS18TAC Shelter Systems

· TRIED AND TRUE ·

CAMSS18TAC25

CAMSS18TAC35

## Lighter. Faster. Better.

When it comes to the US Military, CAMSS Shelters understand speed is essential to any mission. That's why the CAMSS TAC Series of rapid deployment shelters are compact, lightweight, energy efficient, and fast to set up. The CAMSS TAC series shelters have one-piece frames and one-piece covers, which allow the shelters to erect in approximately three (3) to five (5) minutes. Tested extensively by the US Army and independent labs, the CAMSS TAC series shelters are built for demanding missions in harsh environments, meeting all the specifications set forth by the US Military for wind, rain, snow and erect/strike cycles. The CAMSS TAC Shelter Systems are more rugged lightweight and compact than any other shelters in their class.