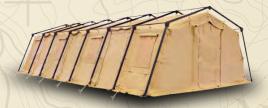

# Rapid Deployment CAMSS18TAC Shelter Systems

· TRIED AND TRUE ·

CAMSS18TAC25

CAMSS18TAC35

## Lighter. Faster. Better.

When it comes to the US Military, CAMSS Shelters understand speed is essential to any mission. That's why the CAMSS TAC Series of rapid deployment shelters are compact, lightweight, energy efficient, and fast to set up. The CAMSS TAC series shelters have one-piece frames and one-piece covers, which allow the shelters to erect in approximately three (3) to five (5) minutes. Tested extensively by the US Army and independent labs, the CAMSS TAC series shelters are built for demanding missions in harsh environments, meeting all the specifications set forth by the US Military for wind, rain, snow and erect/strike cycles. The CAMSS TAC Shelter Systems are more rugged lightweight and compact than any other shelters in their class.