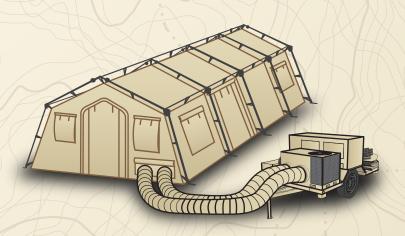

# CAMSS GETT Trailer System

PERFECT FOR ON THE GO, MOBILE REQUIREMENTS

#### Includes:

- CAMSS TAC Shelter System
- One (1) CAMSS Generator
- One (1) CAMSS ECU
- All on One (1) Towable Trailer