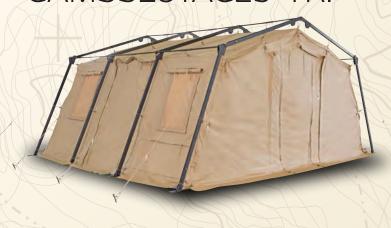

# Rapid Deployment CAMSS18TAC Shelter Systems

· TRIED AND TRUE ·

CAMSS18TAC25

CAMSS18TAC35

## Lighter. Faster. Better.

When it comes to the US Military, CAMSS Shelters understand speed is essential to any mission. That's why the CAMSS TAC Series of rapid deployment shelters are compact, lightweight, energy efficient, and fast to set up. The CAMSS TAC series shelters have one-piece frames and one-piece covers, which allow the shelters to erect in approximately three (3) to five (5) minutes. Tested extensively by the US Army and independent labs, the CAMSS TAC series shelters are built for demanding missions in harsh environments, meeting all the specifications set forth by the US Military for wind, rain, snow and erect/strike cycles. The CAMSS TAC Shelter Systems are more rugged lightweight and compact than any other shelters in their class.

## CAMSS18TAC25-TRI

- TAC TRI shelters are the same great shelters with the added benefit of reducing the standing frame peak height and folded length by a few inches
- High strength anodized one-piece aluminum frame
- MIL SPEC 44103D 15+ oz. UV inhibited, mold & rot resistant fabric
- Blackout fabric includes Class 1 fire rating and meets NFPA 701 fire specification
- Shelters are connectable: end to end, side to side, end to side, to 14TACs, 18TACs, and 20TACs
- Independently tested to 40+ Set-ups/strikes and still fully deployable
- Extreme temperature liner maintains internal temp in ambient temps of -25° F to 125° F with standard military ECU
- 463L compatible