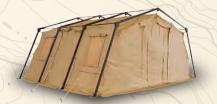

# Rapid Deployment CAMSS18TAC Shelter Systems

· TRIED AND TRUE ·

CAMSS18TAC25

CAMSS18TAC35

## Lighter. Faster. Better.

When it comes to the US Military, CAMSS Shelters understand speed is essential to any mission. That's why the CAMSS TAC Series of rapid deployment shelters are compact, lightweight, energy efficient, and fast to set up. The CAMSS TAC series shelters have one-piece frames and one-piece covers, which allow the shelters to erect in approximately three (3) to five (5) minutes. Tested extensively by the US Army and independent labs, the CAMSS TAC series shelters are built for demanding missions in harsh environments, meeting all the specifications set forth by the US Military for wind, rain, snow and erect/strike cycles. The CAMSS TAC Shelter Systems are more rugged lightweight and compact than any other shelters in their class.