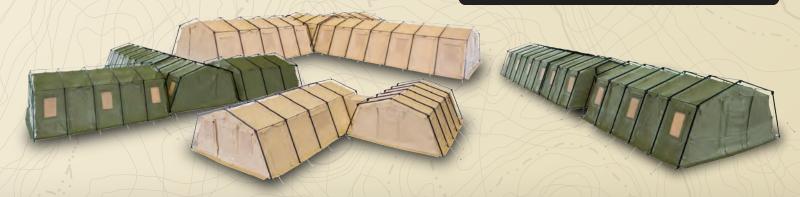

## Lighter. Faster. Better.

When it comes to the US Military, CAMSS Shelters understand speed is essential to any mission. That's why the CAMSS TAC Series of rapid deployment shelters are compact, lightweight, energy efficient, and fast to set up. The CAMSS TAC series shelters have one-piece frames and one-piece covers, which allow the shelters to erect in approximately three (3) to five (5) minutes. Tested extensively by the US Army and independent labs, the CAMSS TAC series shelters are built for demanding missions in harsh environments, meeting all the specifications set forth by the US Military for wind, rain, snow and erect/strike cycles. The CAMSS TAC Shelter Systems are more rugged lightweight and compact than any other shelters in their class.

## CAMSS18TAC25-TRI

- TAC TRI shelters are the same great shelters with the added benefit of reducing the standing frame peak height and folded length by a few inches
- High strength anodized one-piece aluminum frame
- MIL SPEC 44103D 15+ oz. UV inhibited, mold & rot resistant fabric
- Blackout fabric includes Class 1 fire rating and meets NFPA 701 fire specification
- Shelters are connectable: end to end, side to side, end to side, to 14TACs, 18TACs, and 20TACs
- Independently tested to 40+ Set-ups/strikes and still fully deployable
- Extreme temperature liner maintains internal temp in ambient temps of -25° F to 125° F with standard military ECU
- 463L compatible