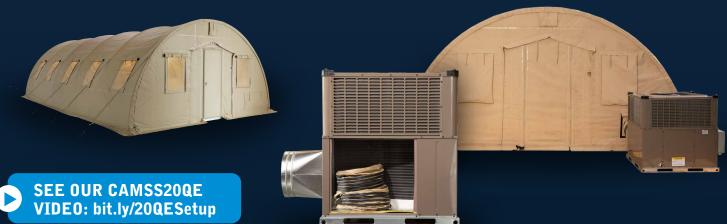

## **CAMSS Medical Package**

TRIED AND TRUE

With the Medical Field in mind, CAMSS Shelters introduces our new Medical Package that includes our Non-Tactical ECU and CAMSS20QE Shelter System that will best fit your needs. The CAMSS20QE Shelter System can be fully erect within 10 minutes with a trained crew. This shelter utilizes 650 square feet of area to allow medical facilities the option to set up additional screening areas, isolation tent and patients triage centers. The Non-Tactical ECU fights the weather outside of the tent to regulate the inside temperatures to meet your patient's needs.

## Highlights

- CAMSS20QE Shelter System is a single frame shelter that allows for a quick set up and strike down
- Customizable options: Flooring, lighting, generator and power distributor to sustain
- Designed to fit universal needs such as, medical, disaster relief, and commercial use
- Non-Tactical ECU has a operational Temperature range of -10° F to +125° F

Combining our Non-Tactical ECU and "Quick Erect" CAMSS20QE Shelter System, will ensure a comfortable temperature within a durable shelter that will allow your staff to execute any situation. Our customizable interior options like hard flooring and interior partitions will optimize your work space and flow. Also offering optional generator and power distribution to sustain, maintain and support the crucial use of your equipment.