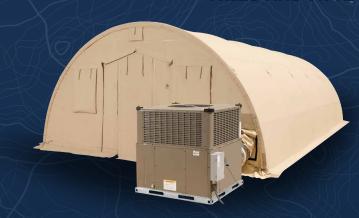

## **CAMSS Medical Package**

TRIED AND TRUE

With the Medical Field in mind, CAMSS Shelters introduces our new Medical Package that includes our Non-Tactical ECU and CAMSS20QE Shelter System that will best fit your needs. The CAMSS20QE Shelter System can be fully erect within 10 minutes with a trained crew. This shelter utilizes 650 square feet of area to allow medical facilities the option to set up additional screening areas, isolation tent and patients triage centers. The Non-Tactical ECU fights the weather outside of the tent to regulate the inside temperatures to meet your patient's needs.

## Highlights

- CAMSS20QE Shelter System is a single frame shelter that allows for a quick set up and strike down
- Customizable options: Flooring, lighting, generator and power distributor to sustain
- Designed to fit universal needs such as, medical, disaster relief, and commercial use
- Non-Tactical ECU has a operational Temperature range of -10° F to +125° F