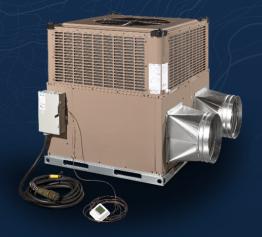

## Highlights

- CAMSS20QE Shelter System is a single frame shelter that allows for a quick set up and strike down
- Customizable options: Flooring, lighting, generator and power distributor to sustain
- Designed to fit universal needs such as, medical, disaster relief, and commercial use
- Non-Tactical ECU has a operational Temperature range of -10° F to +125° F

Combining our Non-Tactical ECU and "Quick Erect" CAMSS20QE Shelter System, will ensure a comfortable temperature within a durable shelter that will allow your staff to execute any situation. Our customizable interior options like hard flooring and interior partitions will optimize your work space and flow. Also offering optional generator and power distribution to sustain, maintain and support the crucial use of your equipment.