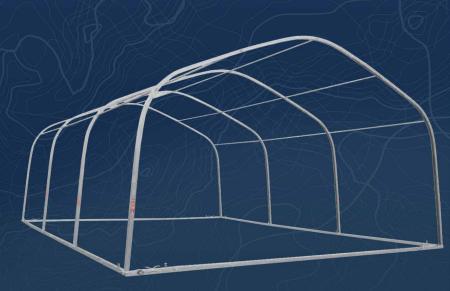

## **Quick Specifications**

- Lightweight, high-strength one-piece anodized aluminum folding frame
- Mil-Spec 44103D cover fabric
- Maintain internal temperatures of 40° -80° F with a military ECU
- Engineered to withstand winds of 100 mph per ASCE 7-16
- Engineered to withstand 15 psf ground snow load per ASCE 7-16
- 20 Set-up/strikes and fully deployable