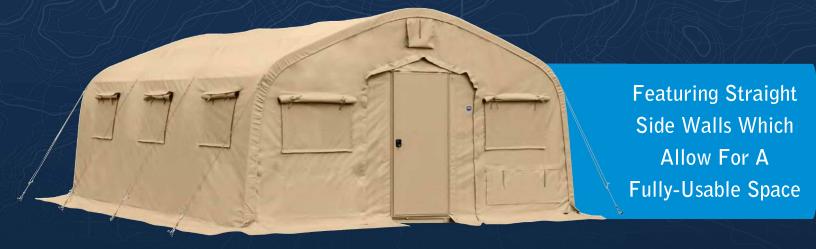

#### • TRIED AND TRUE •

The CAMSS 18EX shelter can be applied to a diverse array of purposes. The 7ft eaves make it great as medical or storage shelters where tall items can be placed against the wall like IV stands or shelves. The high strength aluminum frame and ruggedized fabric make this shelter durable to be repeatedly erected and taken down while still being portable and compact for travel.

## WORLD OF POSSIBILITIES

Used in several capacities all around the globe, the 18EX Shelter System is proof that imagination is the only thing holding it back. This shelter easily accepts several types of interior partitions making it popular as offices and sleeping quarters. At other times it has also served as a small dining room, latrines, laundry room, and other out buildings necessary to keep a camp running.