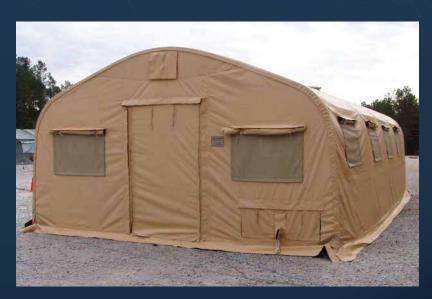

## CAMSS 18EX Shelter System

1-800-984-7678 | shelters@camss.com

#### • TRIED AND TRUE •

The CAMSS 18EX shelter can be applied to a diverse array of purposes. The 7ft eaves make it great as medical or storage shelters where tall items can be placed against the wall like IV stands or shelves. The high strength aluminum frame and ruggedized fabric make this shelter durable to be repeatedly erected and taken down while still being portable and compact for travel.