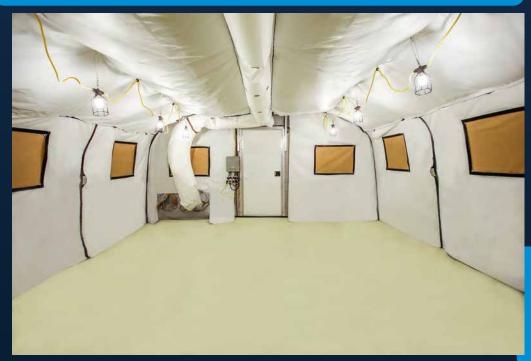

# CAMSS 18EX Options

The CAMSS 18EX shelter can be customized and additional accessories can easily integrate to make this shelter fit for any mission. From hard doors or double zippers to placement and quantity of windows and ports CAMSS can make it work. The CAMSS 18EX can easily be packaged with an assortment of lights, ECUs, generators, power distribution, partitions, or even hard flooring. Other accessories can help in specific situations like a vestibule, SolarFly, Insulation, raised floor, or even swapping to EU electrical.

## **Quick Specifications**

- Lightweight, high-strength one-piece anodized aluminum folding frame
- Mil-Spec 44103D cover fabric
- Maintain internal temperatures of 40° -80° F with a military ECU
- Engineered to withstand winds of 100 mph per ASCE 7-16
- Engineered to withstand 15 psf ground snow load per ASCE 7-16
- 20 Set-up/strikes and fully deployable