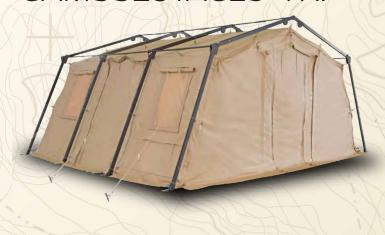

# Rapid Deployment CAMSS18TAC Shelter Systems

· TRIED AND TRUE ·

CAMSS18TAC25

CAMSS18TAC35

## Lighter. Faster. Better.

When it comes to the US Military, CAMSS Shelters understand speed is essential to any mission. That's why the CAMSS TAC Series of rapid deployment shelters are compact, lightweight, energy efficient, and fast to set up. The CAMSS TAC series shelters have one-piece frames and one-piece covers, which allow the shelters to erect in approximately three (3) to five (5) minutes. Tested extensively by the US Army and independent labs, the CAMSS TAC series shelters are built for demanding missions in harsh environments, meeting all the specifications set forth by the US Military for wind, rain, snow and erect/strike cycles. The CAMSS TAC Shelter Systems are more rugged lightweight and compact than any other shelters in their class.

## CAMSS18TAC25-TRI

- TAC TRI shelters are the same great shelters with the added benefit of reducing the standing frame peak height and folded length by a few inches
- · High strength anodized one-piece aluminum frame
- MIL SPEC 44103D 15+ oz. UV inhibited, mold & rot resistant fabric
- Blackout fabric includes Class 1 fire rating and meets NFPA 701 fire specification
- Shelters are connectable: end to end, side to side, end to side, to 14TACs, 18TACs, and 20TACs
- Independently tested to 40+ Set-ups/strikes and still fully deployable
- Extreme temperature liner maintains internal temp in ambient temps of -25° F to 125° F with standard military ECU
- 463L compatible