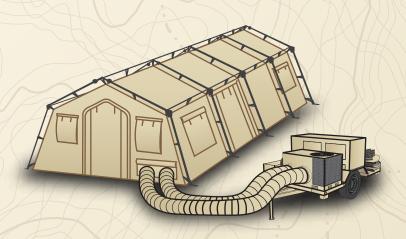

# CAMSS GETT Trailer System

PERFECT FOR ON THE GO, MOBILE REQUIREMENTS

#### Includes:

- CAMSS TAC Shelter System
- One (1) CAMSS Generator
- One (1) CAMSS ECU
- All on One (1) Towable Trailer