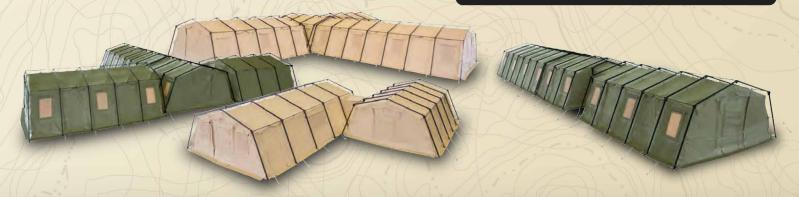

## CAMSS18TAC25-TRI

- TAC TRI shelters are the same great shelters with the added benefit of reducing the standing frame peak height and folded length by a few inches
- · High strength anodized one-piece aluminum frame
- MIL SPEC 44103D 15+ oz. UV inhibited, mold & rot resistant fabric
- Blackout fabric includes Class 1 fire rating and meets NFPA 701 fire specification
- Shelters are connectable: end to end, side to side, end to side, to 14TACs, 18TACs, and 20TACs
- Independently tested to 40+ Set-ups/strikes and still fully deployable
- Extreme temperature liner maintains internal temp in ambient temps of -25° F to 125° F with standard military ECU
- 463L compatible