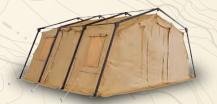

## Lighter. Faster. Better.

When it comes to the US Military, CAMSS Shelters understand speed is essential to any mission. That's why the CAMSS TAC Series of rapid deployment shelters are compact, lightweight, energy efficient, and fast to set up. The CAMSS TAC series shelters have one-piece frames and one-piece covers, which allow the shelters to erect in approximately three (3) to five (5) minutes. Tested extensively by the US Army and independent labs, the CAMSS TAC series shelters are built for demanding missions in harsh environments, meeting all the specifications set forth by the US Military for wind, rain, snow and erect/strike cycles. The CAMSS TAC Shelter Systems are more rugged lightweight and compact than any other shelters in their class.

## CAMSS18TAC25-TRI

- TAC TRI shelters are the same great shelters with the added benefit of reducing the standing frame peak height and folded length by a few inches
- · High strength anodized one-piece aluminum frame
- MIL SPEC 44103D 15+ oz. UV inhibited, mold & rot resistant fabric
- Blackout fabric includes Class 1 fire rating and meets NFPA 701 fire specification
- Shelters are connectable: end to end, side to side, end to side, to 14TACs, 18TACs, and 20TACs
- Independently tested to 40+ Set-ups/strikes and still fully deployable
- Extreme temperature liner maintains internal temp in ambient temps of -25° F to 125° F with standard military ECU
- 463L compatible