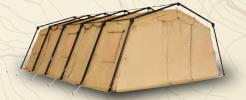

## Lighter. Faster. Better.

When it comes to the US Military, CAMSS Shelters understand speed is essential to any mission. That's why the CAMSS TAC Series of rapid deployment shelters are compact, lightweight, energy efficient, and fast to set up. The CAMSS TAC series shelters have one-piece frames and one-piece covers, which allow the shelters to erect in approximately three (3) to five (5) minutes. Tested extensively by the US Army and independent labs, the CAMSS TAC series shelters are built for demanding missions in harsh environments, meeting all the specifications set forth by the US Military for wind, rain, snow and erect/strike cycles. The CAMSS TAC Shelter Systems are more rugged lightweight and compact than any other shelters in their class.

## CAMSS18TAC25-TRI

- TAC TRI shelters are the same great shelters with the added benefit of reducing the standing frame peak height and folded length by a few inches
- · High strength anodized one-piece aluminum frame
- MIL SPEC 44103D 15+ oz. UV inhibited, mold & rot resistant fabric
- Blackout fabric includes Class 1 fire rating and meets NFPA 701 fire specification
- Shelters are connectable: end to end, side to side, end to side, to 14TACs, 18TACs, and 20TACs
- Independently tested to 40+ Set-ups/strikes and still fully deployable
- Extreme temperature liner maintains internal temp in ambient temps of -25° F to 125° F with standard military ECU
- 463L compatible