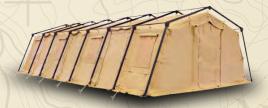

## Lighter. Faster. Better.

When it comes to the US Military, CAMSS Shelters understand speed is essential to any mission. That's why the CAMSS TAC Series of rapid deployment shelters are compact, lightweight, energy efficient, and fast to set up. The CAMSS TAC series shelters have one-piece frames and one-piece covers, which allow the shelters to erect in approximately three (3) to five (5) minutes. Tested extensively by the US Army and independent labs, the CAMSS TAC series shelters are built for demanding missions in harsh environments, meeting all the specifications set forth by the US Military for wind, rain, snow and erect/strike cycles. The CAMSS TAC Shelter Systems are more rugged lightweight and compact than any other shelters in their class.

## CAMSS18TAC25-TRI

- TAC TRI shelters are the same great shelters with the added benefit of reducing the standing frame peak height and folded length by a few inches
- · High strength anodized one-piece aluminum frame
- MIL SPEC 44103D 15+ oz. UV inhibited, mold & rot resistant fabric
- Blackout fabric includes Class 1 fire rating and meets NFPA 701 fire specification
- Shelters are connectable: end to end, side to side, end to side, to 14TACs, 18TACs, and 20TACs
- Independently tested to 40+ Set-ups/strikes and still fully deployable
- Extreme temperature liner maintains internal temp in ambient temps of -25° F to 125° F with standard military ECU
- 463L compatible