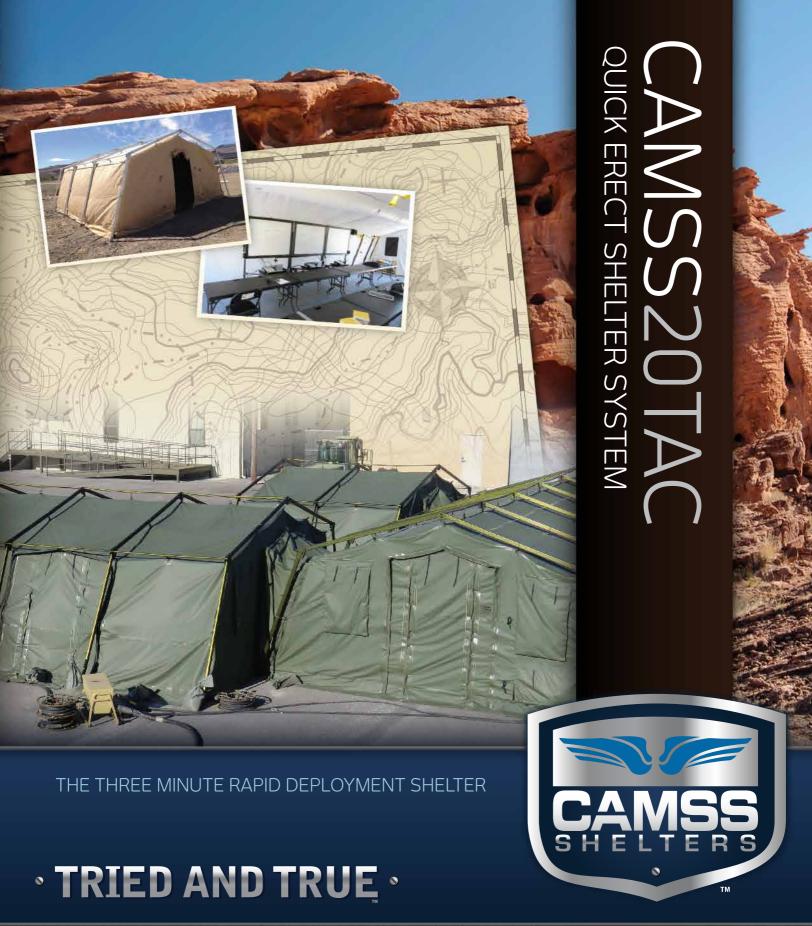

### **DESIGNED FOR WORLD WIDE RAPID DEPLOYMENT**

CAMSS20TAC shelters are engineered and tested to meet military standards for harsh environments throughout the world. High wind loads and snow loads in extreme temperatures from -25 degrees to 125 degrees Fahrenheit. Extremely fast and logical set up. Durable, set up after set up. Blackout capable - naked eye and night vision goggles. Complexable end to end, side to side and end to side. Sealed floor system to provide vector proofing from critters and bugs. Energy efficient accessories include Thermacam and Insulcam systems.

### **TESTING, TESTING AND MORE TESTING**

The CAMSS20TAC was developed by CAMSS Shelters from decades of shelter experience in conjunction with in depth engineering and extensive testing at government labs.