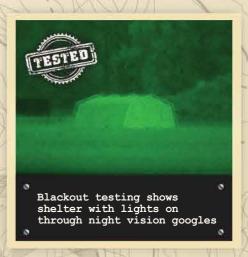

### **DESIGNED FOR WORLD WIDE RAPID DEPLOYMENT**

CAMSS20TAC shelters are engineered and tested to meet military standards for harsh environments throughout the world. High wind loads and snow loads in extreme temperatures from -25 degrees to 125 degrees Fahrenheit. Extremely fast and logical set up. Durable, set up after set up. Blackout capable - naked eye and night vision goggles. Complexable end to end, side to side and end to side. Sealed floor system to provide vector proofing from critters and bugs. Energy efficient accessories include Thermacam and Insulcam systems.