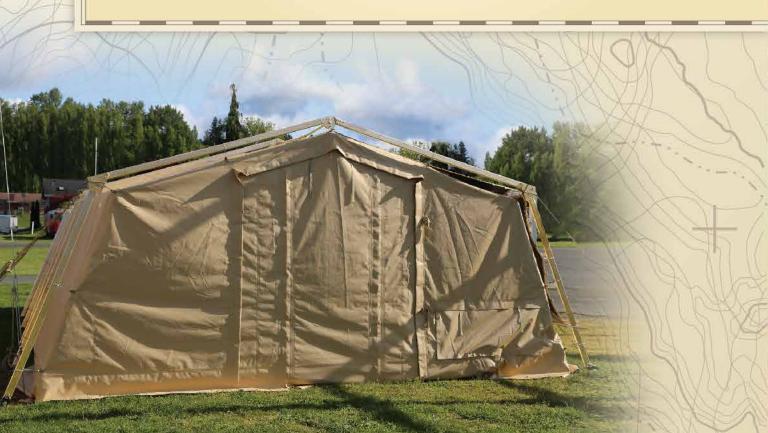

### STANDARD SIZES

The CAMSSTAC Shelters come in three standard sizes: CAMSS20TAC32 measuring 20' wide by 32' long; CAMSS20TAC20 measuring 20' wide by 20' long; CAMSS20TAC13 measuring 20' wide by 13' long. Shelters may be complexed end to end, side to side and side to end.

### **COMPLETE SHELTER SYSTEM**

The CAMSS20TAC Shelter System is a two piece system consisting of frame and fabric. The system includes mil-spec shelter cover and ends, frame, mil-spec floor, mil-spec extreme temperature liner, entry doors, windows, ECU ports, electrical pass through, HVAC plenums, anchors, spares kit and all tools necessary for erection, verified technical manual and carrying bags and straps. In a matter of minutes the CAMSS20TAC Shelter System can be deployed and operational. Available accessories include fluorescent or LED lights and power outlets.