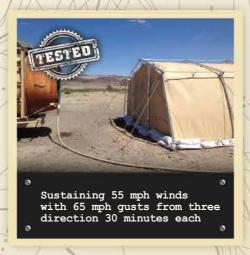

### **DESIGNED FOR WORLD WIDE RAPID DEPLOYMENT**

CAMSS20TAC shelters are engineered and tested to meet military standards for harsh environments throughout the world. High wind loads and snow loads in extreme temperatures from -25 degrees to 125 degrees Fahrenheit. Extremely fast and logical set up. Durable, set up after set up. Blackout capable - naked eye and night vision goggles. Complexable end to end, side to side and end to side. Sealed floor system to provide vector proofing from critters and bugs. Energy efficient accessories include Thermacam and Insulcam systems.

### **TESTING, TESTING AND MORE TESTING**

The CAMSS20TAC was developed by CAMSS Shelters from decades of shelter experience in conjunction with in depth engineering and extensive testing at government labs.