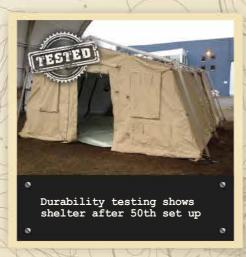

### **DESIGNED FOR WORLD WIDE RAPID DEPLOYMENT**

CAMSS20TAC shelters are engineered and tested to meet military standards for harsh environments throughout the world. High wind loads and snow loads in extreme temperatures from -25 degrees to 125 degrees Fahrenheit. Extremely fast and logical set up. Durable, set up after set up. Blackout capable - naked eye and night vision goggles. Complexable end to end, side to side and end to side. Sealed floor system to provide vector proofing from critters and bugs. Energy efficient accessories include Thermacam and Insulcam systems.