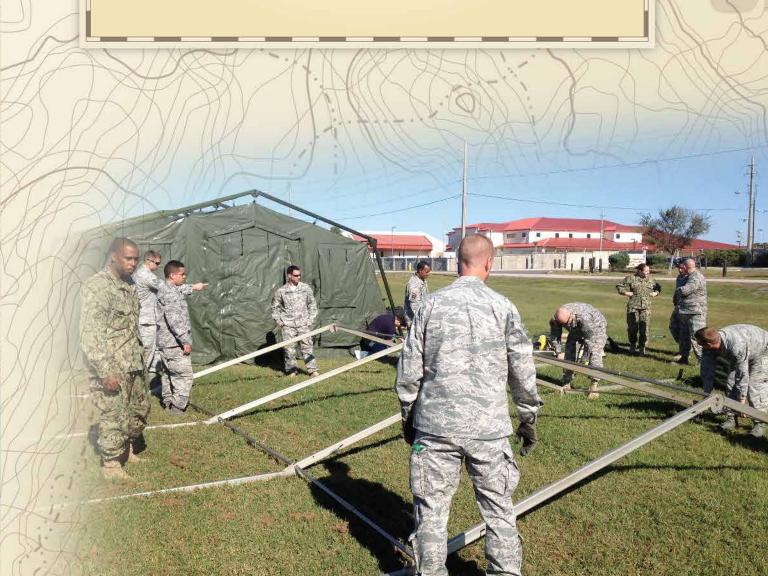

The CAMSS20TAC has the fastest set up of any shelter system. Where speed matters, the CAMSS20TAC is the best choice. See the video of the CAMSS20TAC20 set up in 3 minutes and 17 seconds.

### **TESTING, TESTING AND MORE TESTING**

The CAMSS20TAC was developed by CAMSS Shelters from decades of shelter experience in conjunction with in depth engineering and extensive testing at government labs.