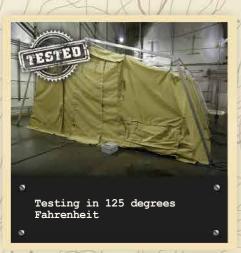

### **DESIGNED FOR WORLD WIDE RAPID DEPLOYMENT**

CAMSS20TAC shelters are engineered and tested to meet military standards for harsh environments throughout the world. High wind loads and snow loads in extreme temperatures from -25 degrees to 125 degrees Fahrenheit. Extremely fast and logical set up. Durable, set up after set up. Blackout capable - naked eye and night vision goggles. Complexable end to end, side to side and end to side. Sealed floor system to provide vector proofing from critters and bugs. Energy efficient accessories include Thermacam and Insulcam systems.