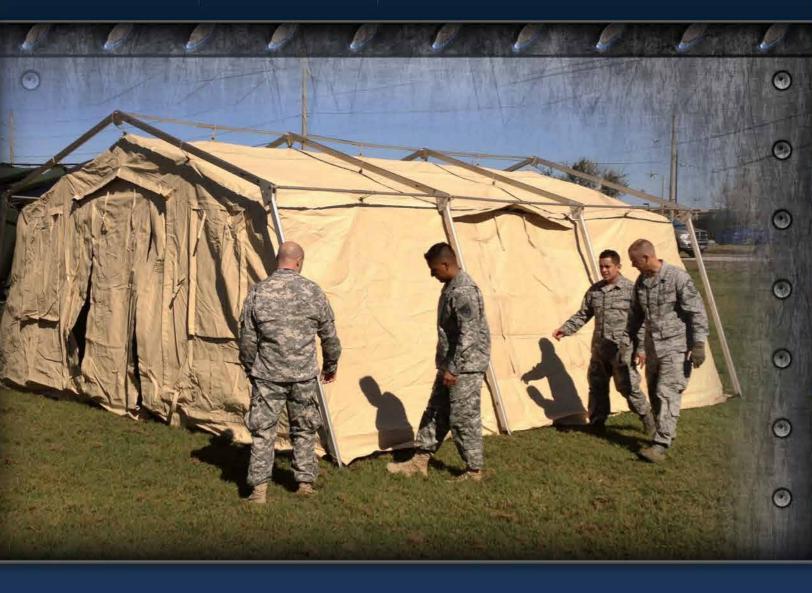

The CAMSS20TAC has the fastest set up of any shelter system. Where speed matters, the CAMSS20TAC is the best choice. See the video of the CAMSS20TAC20 set up in 3 minutes and 17 seconds.

### **TESTING, TESTING AND MORE TESTING**

The CAMSS20TAC was developed by CAMSS Shelters from decades of shelter experience in conjunction with in depth engineering and extensive testing at government labs.