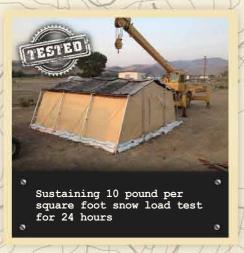

### **DESIGNED FOR WORLD WIDE RAPID DEPLOYMENT**

CAMSS20TAC shelters are engineered and tested to meet military standards for harsh environments throughout the world. High wind loads and snow loads in extreme temperatures from -25 degrees to 125 degrees Fahrenheit. Extremely fast and logical set up. Durable, set up after set up. Blackout capable - naked eye and night vision goggles. Complexable end to end, side to side and end to side. Sealed floor system to provide vector proofing from critters and bugs. Energy efficient accessories include Thermacam and Insulcam systems.

### **TESTING, TESTING AND MORE TESTING**

The CAMSS20TAC was developed by CAMSS Shelters from decades of shelter experience in conjunction with in depth engineering and extensive testing at government labs.