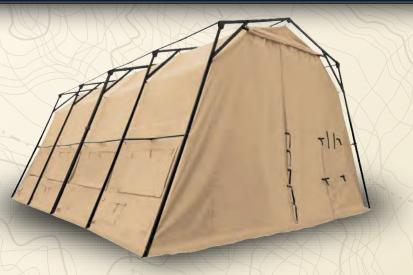

The CAMSS 24TAC LME shelter perfectly fits the need for a Lightweight Maintenance Enclosure (LME) of which several organizations are buying. The shelter is great for quickly providing cover and concealment to large equipment and medium sized vehicles. The CAMSS 24TAC LME is often used as a mobile maintenance facility to ensure a that maintenance is not being disrupted by weather.

## Quick Specs

- 24' W x 32'6" L x 15'9" H
- 1150 lbs unpackaged
- 780 square feet
- Full width curtain door

12'

800 984 7678 | WWW.CAMSS.COM

shelters@camss.com