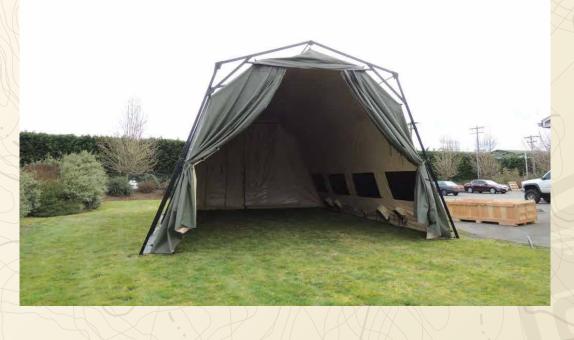

# UNIQUE FOLDING FRAME

#### PERFECT FOR ON THE GO AND QUICK MISSIONS

- High strength anodized aluminum frame
- 25 Minute setup with trained crew of 4

Learn More About The CAMSS 24TAC LME Shelter System: https://camss.com/product/camss-24tac-Ime/