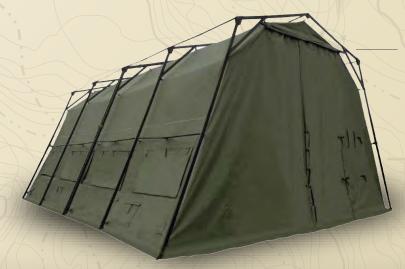

The CAMSS 24TAC LME shelter perfectly fits the need for a Lightweight Maintenance Enclosure (LME) of which several organizations are buying. The shelter is great for quickly providing cover and concealment to large equipment and medium sized vehicles. The CAMSS 24TAC LME is often used as a mobile maintenance facility to ensure a that maintenance is not being disrupted by weather.

## Quick Specs

- 24' W x 32'6" L x 15'9" H
- 1150 lbs unpackaged
- 780 square feet
- Full width curtain door

12'

800 984 7678 | WWW.CAMSS.COM

shelters@camss.com