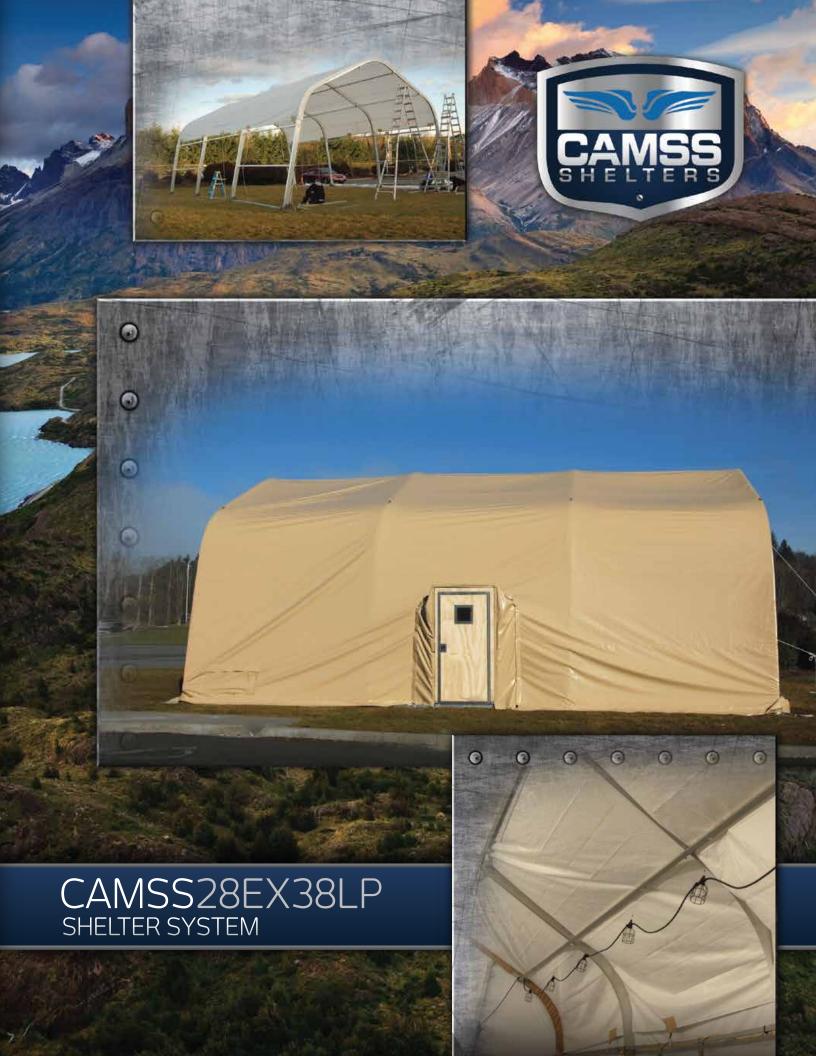

### **RUGGED & EFFICIENT**

The CAMSS28EX38LP Shelter System is most popularly used by the Navy and measures 28' wide by 38' long, with a sidewall height of 11' and a 17.6' height at its peak. Each shelter includes a 12' wide by 8' high Steel Panel Roll-up Vehicular Door in each end wall, and two Aluminum Personnel Doors. The volume of accessibility supplied by these entrances combined with an impressive amount of interior space available makes this system a perfect fit for maintenance bays, repair shops, classrooms, storage facilities, and numerous other possibilities. Additionally, to best suit your purpose, the CAMSS28EX38LP is available with a range of options and add-ons; whether that means double zipper doors instead of the roll-up door or a complete electrical package with distribution panel, lights and outlets. The shelter is also available in an extended height model, the CAMSS28EX38NVY, which offers 14.5' sidewalls and a 20' peak height.

#### FIELD PROVEN

The CAMSS28EX38LP and CAMSS28EX38NVY are both rated for 70 mph winds with a 20 pound snow load. The optional High Wind Kit increases the wind load to 100 mph. In the field, CAMSS shelters successfully weather typhoons in the Middle East and endure hurricanes closer to home without sustaining damage.