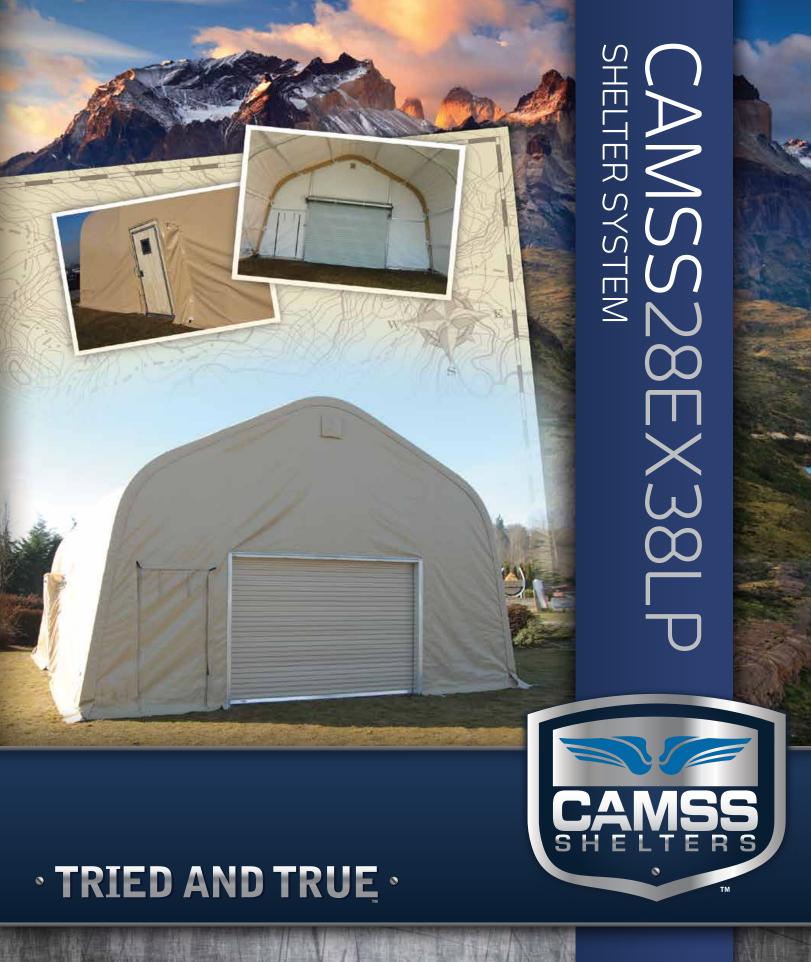

### **RUGGED & EFFICIENT**

The CAMSS28EX38LP Shelter System is most popularly used by the Navy and measures 28' wide by 38' long, with a sidewall height of 11' and a 17.6' height at its peak. Each shelter includes a 12' wide by 8' high Steel Panel Roll-up Vehicular Door in each end wall, and two Aluminum Personnel Doors. The volume of accessibility supplied by these entrances combined with an impressive amount of interior space available makes this system a perfect fit for maintenance bays, repair shops, classrooms, storage facilities, and numerous other possibilities. Additionally, to best suit your purpose, the CAMSS28EX38LP is available with a range of options and add-ons; whether that means double zipper doors instead of the roll-up door or a complete electrical package with distribution panel, lights and outlets. The shelter is also available in an extended height model, the CAMSS28EX38NVY, which offers 14.5' sidewalls and a 20' peak height.