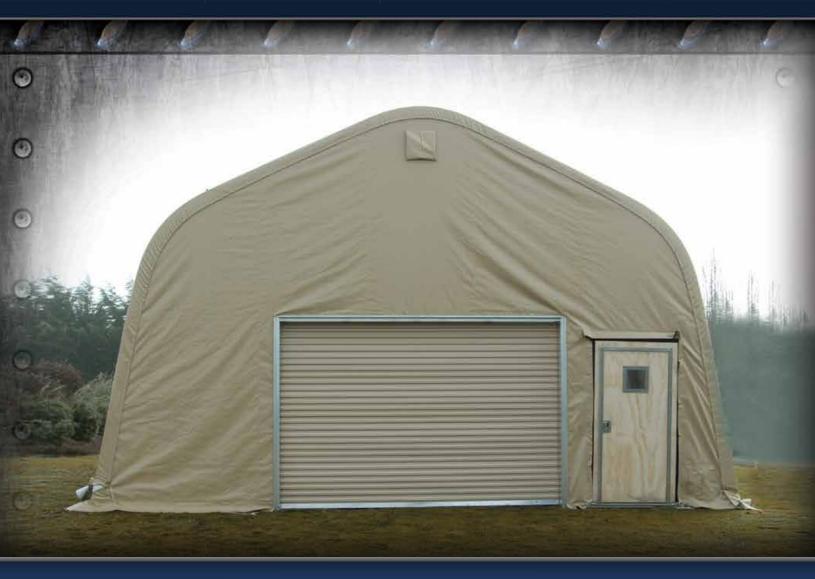

### **RUGGED & EFFICIENT**

The CAMSS28EX38LP Shelter System is most popularly used by the Navy and measures 28' wide by 38' long, with a sidewall height of 11' and a 17.6' height at its peak. Each shelter includes a 12' wide by 8' high Steel Panel Roll-up Vehicular Door in each end wall, and two Aluminum Personnel Doors. The volume of accessibility supplied by these entrances combined with an impressive amount of interior space available makes this system a perfect fit for maintenance bays, repair shops, classrooms, storage facilities, and numerous other possibilities. Additionally, to best suit your purpose, the CAMSS28EX38LP is available with a range of options and add-ons; whether that means double zipper doors instead of the roll-up door or a complete electrical package with distribution panel, lights and outlets. The shelter is also available in an extended height model, the CAMSS28EX38NVY, which offers 14.5' sidewalls and a 20' peak height.