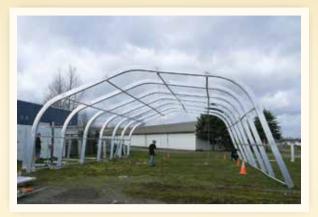

# QUICK SLIP FIT AND LIFT ASSEMBLY

The CAMSS30ISEH48 Shelter assembles in sections that slip fit and bolt together. All arches assemble together beginning with the peak. After the peak and ridges have been assembled together, mechanical lifts (included with tool kit) are used to make short lifts to attach eaves and uprights. This slip fit and lift assembly design allows the CAMSS30ISEH48 to be assembled without the use of heavy equipment by a crew of six in eight hours.