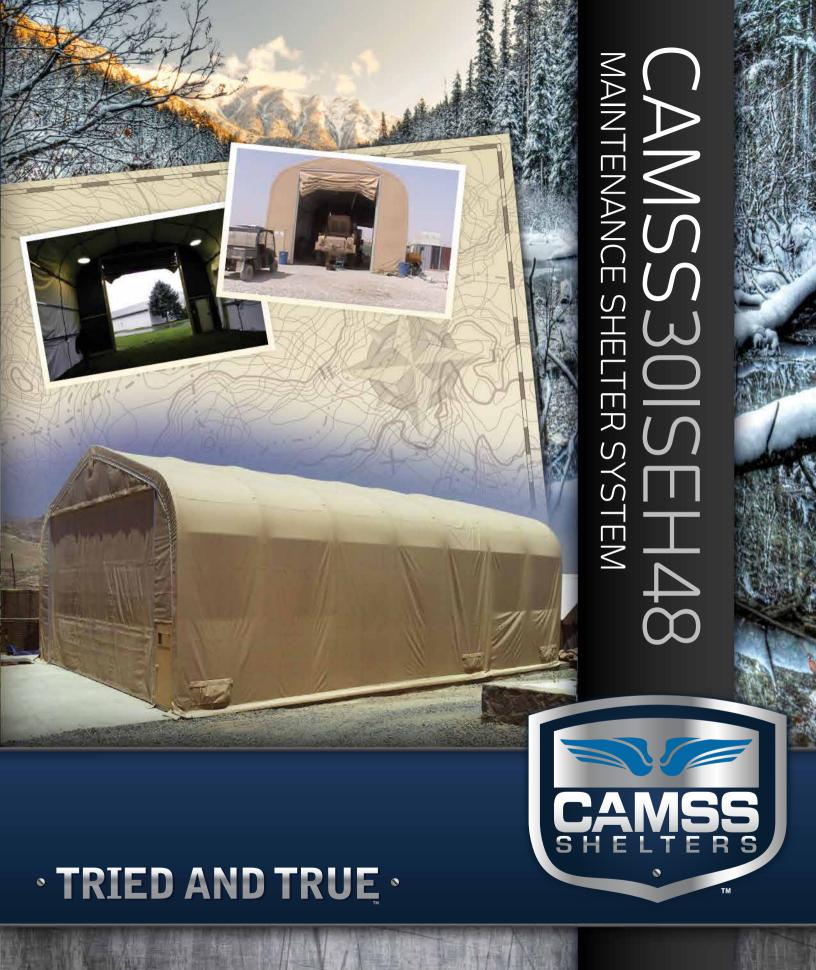

800 984 7678 | WWW.CAMSS.COM

The CAMSS30ISEH48 Shelter System is in use throughout Afghanistan for maintenance shelters. The CAMSS30ISEH48 is compact to ship (463L pallet compatible), fast to erect (does not require heavy equipment), and provides a large working area with two electric vertical lift vehicle doors measuring 16' wide by 17' high. The all aluminum frame prevents corrosion, reduces shipping weight and makes assembly fast.

### A COMPLETE SYSTEM

The CAMSS30ISEH48 Shelter System measures 30' wide by 48' long with two (2) electric 16' wide by 17' high vertical lift truss doors and includes extreme temperature liner kit with plenums, HVAC ports, lighting, robust distribution panel with 60 Amp main breaker and 20 Amp receptacles and one (1) 30 Amp receptacle, aluminum personnel doors, anchoring kit, high wind kit and technical manual.