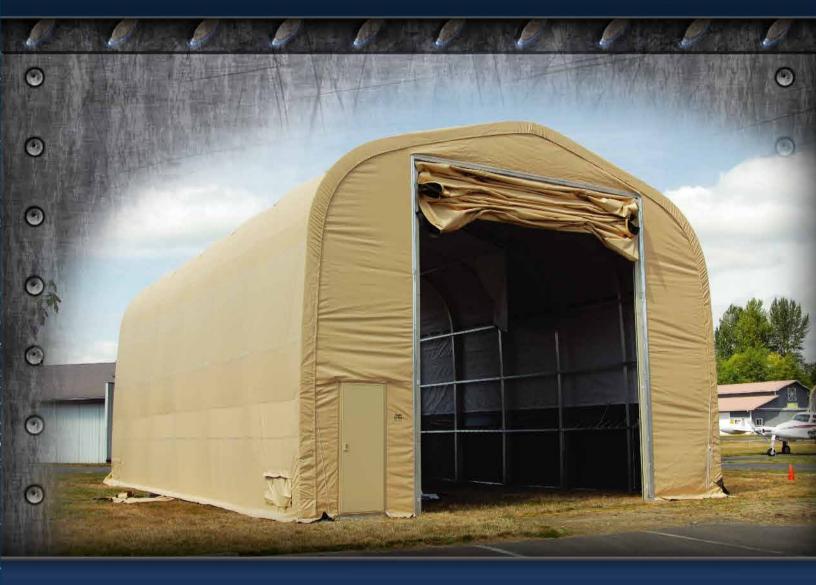

800 984 7678 | WWW.CAMSS.COM

The CAMSS30ISEH48 Shelter System is in use throughout Afghanistan for maintenance shelters. The CAMSS30ISEH48 is compact to ship (463L pallet compatible), fast to erect (does not require heavy equipment), and provides a large working area with two electric vertical lift vehicle doors measuring 16' wide by 17' high. The all aluminum frame prevents corrosion, reduces shipping weight and makes assembly fast.

## ELECTRIC VERTICAL LIFT TRUSS VEHICLE DOORS (16' Wide x 17' High)

The CAMSS30ISEH48 Shelter System comes equipped with two (2) electric lift vehicle doors providing large 16' wide by 17' high access on each end of the shelter. The vehicle doors lift up vertically so as not to interfere with interior or exterior space. As well, the vertical lift doors do not leave any interior area exposed to the sky and weather as with baby buggy style doors. Aluminum box truss beams make for a robust durable door.