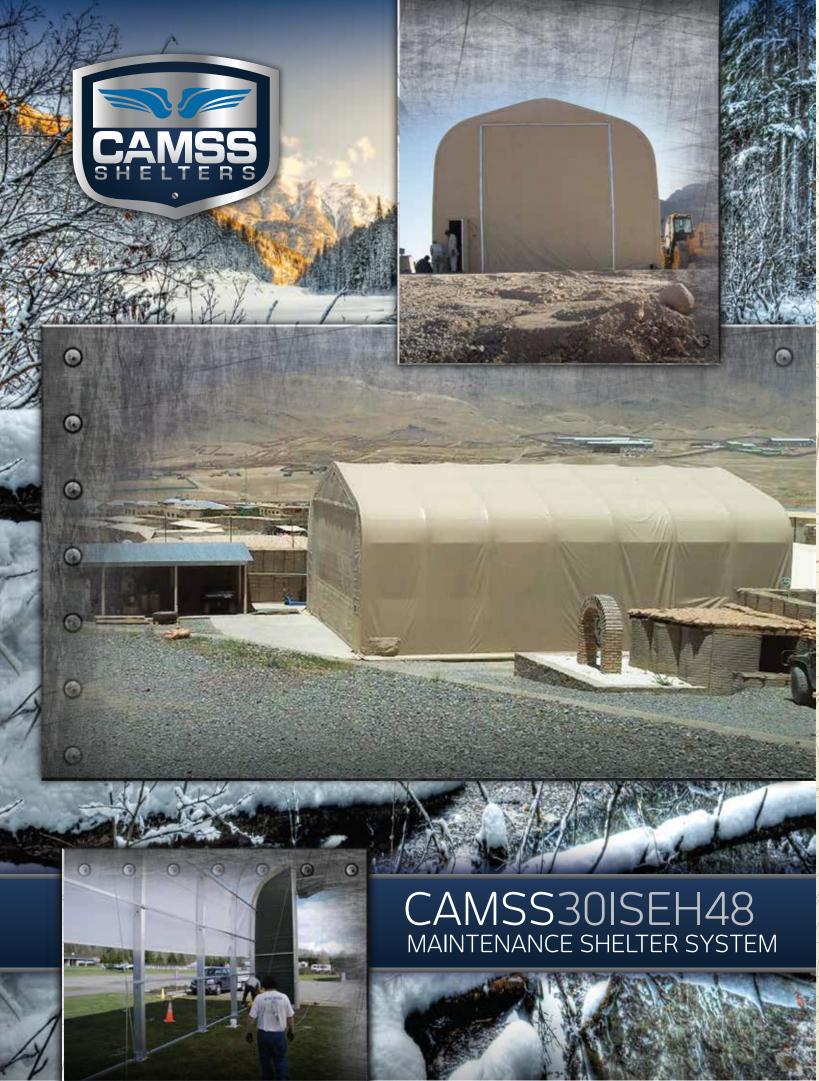

800 984 7678 | WWW.CAMSS.COM

The CAMSS30ISEH48 Shelter System is in use throughout Afghanistan for maintenance shelters. The CAMSS30ISEH48 is compact to ship (463L pallet compatible), fast to erect (does not require heavy equipment), and provides a large working area with two electric vertical lift vehicle doors measuring 16' wide by 17' high. The all aluminum frame prevents corrosion, reduces shipping weight and makes assembly fast.

### A COMPLETE SYSTEM

The CAMSS30ISEH48 Shelter System measures 30' wide by 48' long with two (2) electric 16' wide by 17' high vertical lift truss doors and includes extreme temperature liner kit with plenums, HVAC ports, lighting, robust distribution panel with 60 Amp main breaker and 20 Amp receptacles and one (1) 30 Amp receptacle, aluminum personnel doors, anchoring kit, high wind kit and technical manual.