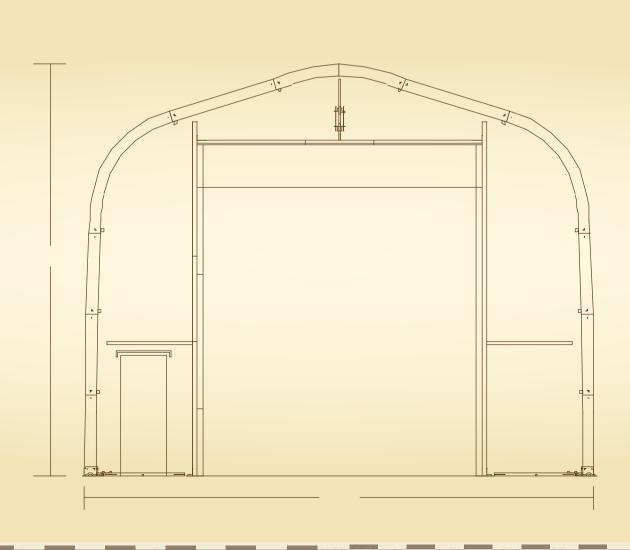

### A COMPLETE SYSTEM

The CAMSS30ISEH48 Shelter System measures 30' wide by 48' long with two (2) electric 16' wide by 17' high vertical lift truss doors and includes extreme temperature liner kit with plenums, HVAC ports, lighting, robust distribution panel with 60 Amp main breaker and 20 Amp receptacles and one (1) 30 Amp receptacle, aluminum personnel doors, anchoring kit, high wind kit and technical manual.

## ELECTRIC VERTICAL LIFT TRUSS VEHICLE DOORS (16' Wide x 17' High)

The CAMSS30ISEH48 Shelter System comes equipped with two (2) electric lift vehicle doors providing large 16' wide by 17' high access on each end of the shelter. The vehicle doors lift up vertically so as not to interfere with interior or exterior space. As well, the vertical lift doors do not leave any interior area exposed to the sky and weather as with baby buggy style doors. Aluminum box truss beams make for a robust durable door.