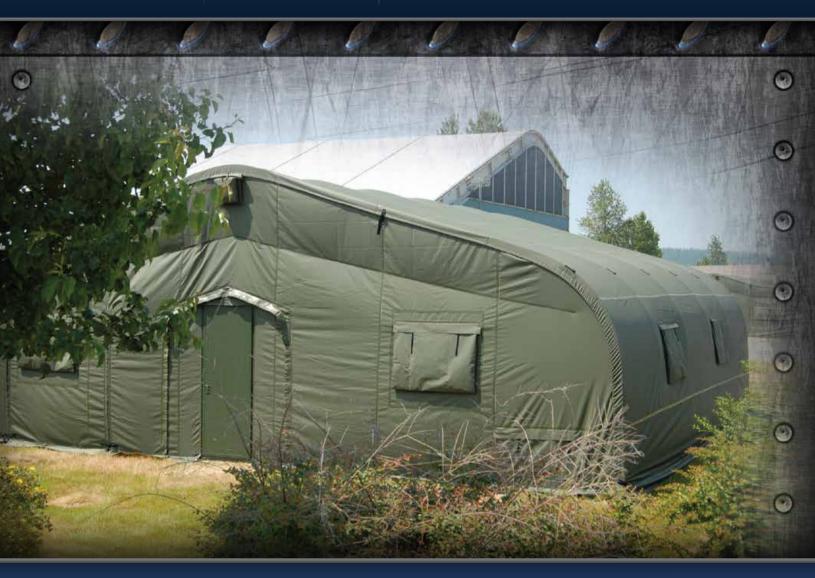

#### **COMPACT YET VERSATILE**

The CAMSS35EX32.5 is a great choice as a portable shelter dedicated for meetings and briefings. With the volume of floor space available, as well as an open and well-lit interior, this shelter has proven to be more than suitable in numerous applications. The CAMSS35EX32.5 is currently in use in Europe as NATO's Combined Joint Task Force Headquarters, but this system has also been very popular when utilized for conference rooms, recreation centers, classrooms, and command centers. Measuring out to 35 feet wide by 32.5 feet long and 15 feet high, this shelter features ample room to fit any purpose that requires a wide open area.

### **RISING TO THE CHALLENGE**

Highly engineered and proven on the field, the CAMSS35EX32.5 can easily withstand a combined 20 pound snow load and 70mph wind load. When utilizing our High Wind Kit, the shelter performs in even more extreme conditions and is rated to handle a 20-pound snow load with a brutal 100mph wind load.

## **FULLY EQUIPPED**

Everything you need to assemble and maintain the CAMSS35EX32.5 is provided with this system and it can be erected in less than two hours by a trained crew of six personnel. As a complete system, this shelter comes standard with lighting, outlets, a power distribution panel, HVAC ports, one hard personnel door, two windows in each end, a spares and repair kit, and assembly tools. The included Extreme Weather Kit allows operation in temperatures ranging from -55 to 125 degrees Fahrenheit, while the airsock and plenum assist in the even distribution of cooler or warmer air as necessary. Additional doors or vehicle doors are optional add-ons, as are easily-installable hard floor panels. Connector boots can be made available as well, which allow complexing with other CAMSS Shelters, TEMPER Tents, and standard military tents.