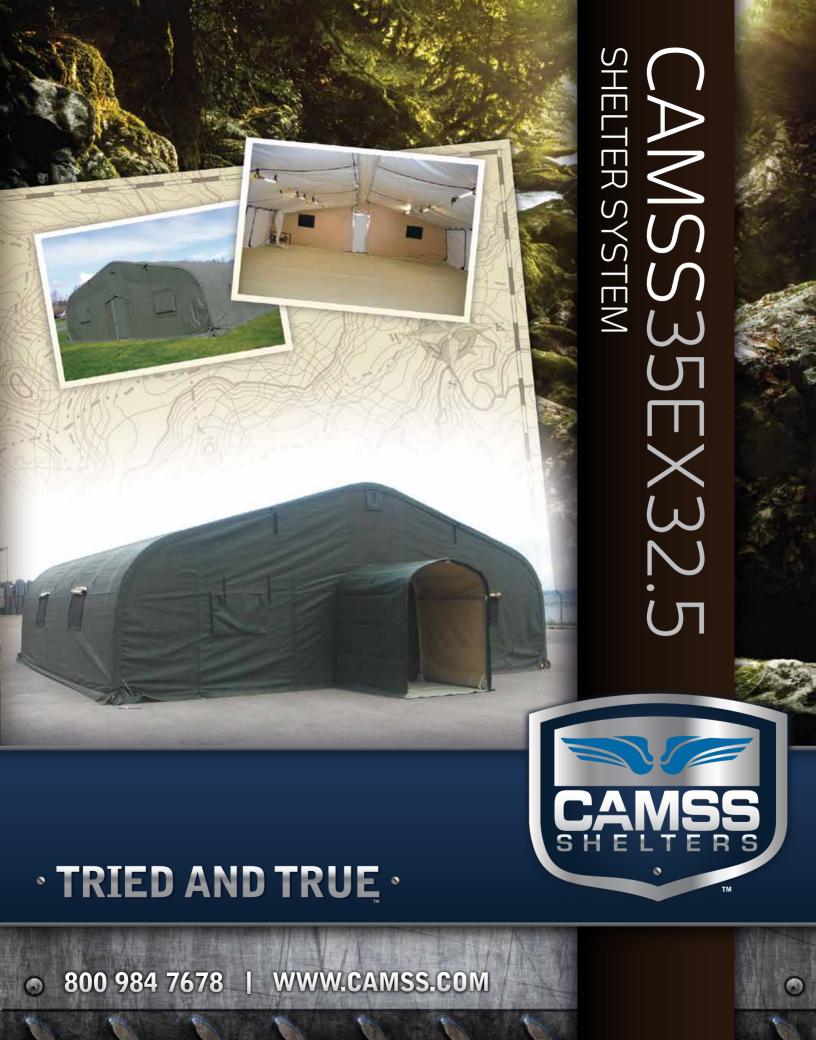

#### **COMPACT YET VERSATILE**

The CAMSS35EX32.5 is a great choice as a portable shelter dedicated for meetings and briefings. With the volume of floor space available, as well as an open and well-lit interior, this shelter has proven to be more than suitable in numerous applications. The CAMSS35EX32.5 is currently in use in Europe as NATO's Combined Joint Task Force Headquarters, but this system has also been very popular when utilized for conference rooms, recreation centers, classrooms, and command centers. Measuring out to 35 feet wide by 32.5 feet long and 15 feet high, this shelter features ample room to fit any purpose that requires a wide open area.

## **FULLY EQUIPPED**

Everything you need to assemble and maintain the CAMSS35EX32.5 is provided with this system and it can be erected in less than two hours by a trained crew of six personnel. As a complete system, this shelter comes standard with lighting, outlets, a power distribution panel, HVAC ports, one hard personnel door, two windows in each end, a spares and repair kit, and assembly tools. The included Extreme Weather Kit allows operation in temperatures ranging from -55 to 125 degrees Fahrenheit, while the airsock and plenum assist in the even distribution of cooler or warmer air as necessary. Additional doors or vehicle doors are optional add-ons, as are easily-installable hard floor panels. Connector boots can be made available as well, which allow complexing with other CAMSS Shelters, TEMPER Tents, and standard military tents.