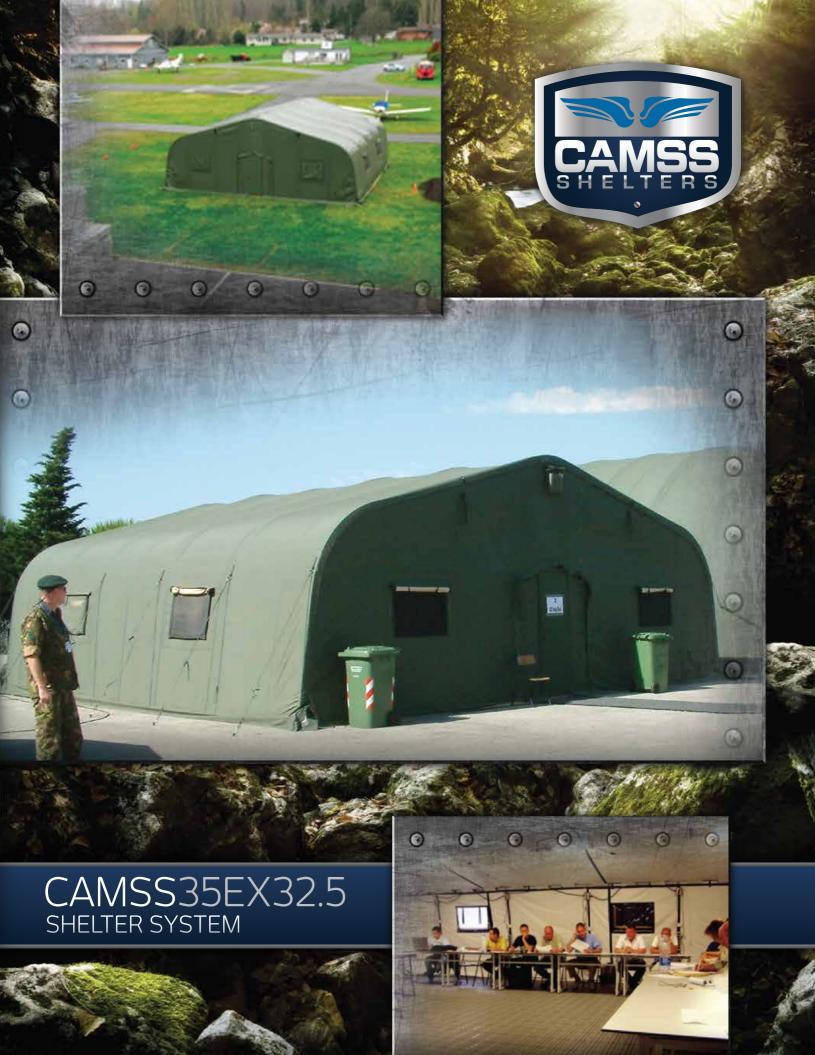

#### **COMPACT YET VERSATILE**

The CAMSS35EX32.5 is a great choice as a portable shelter dedicated for meetings and briefings. With the volume of floor space available, as well as an open and well-lit interior, this shelter has proven to be more than suitable in numerous applications. The CAMSS35EX32.5 is currently in use in Europe as NATO's Combined Joint Task Force Headquarters, but this system has also been very popular when utilized for conference rooms, recreation centers, classrooms, and command centers. Measuring out to 35 feet wide by 32.5 feet long and 15 feet high, this shelter features ample room to fit any purpose that requires a wide open area.

## **FULLY EQUIPPED**

Everything you need to assemble and maintain the CAMSS35EX32.5 is provided with this system and it can be erected in less than two hours by a trained crew of six personnel. As a complete system, this shelter comes standard with lighting, outlets, a power distribution panel, HVAC ports, one hard personnel door, two windows in each end, a spares and repair kit, and assembly tools. The included Extreme Weather Kit allows operation in temperatures ranging from -55 to 125 degrees Fahrenheit, while the airsock and plenum assist in the even distribution of cooler or warmer air as necessary. Additional doors or vehicle doors are optional add-ons, as are easily-installable hard floor panels. Connector boots can be made available as well, which allow complexing with other CAMSS Shelters, TEMPER Tents, and standard military tents.