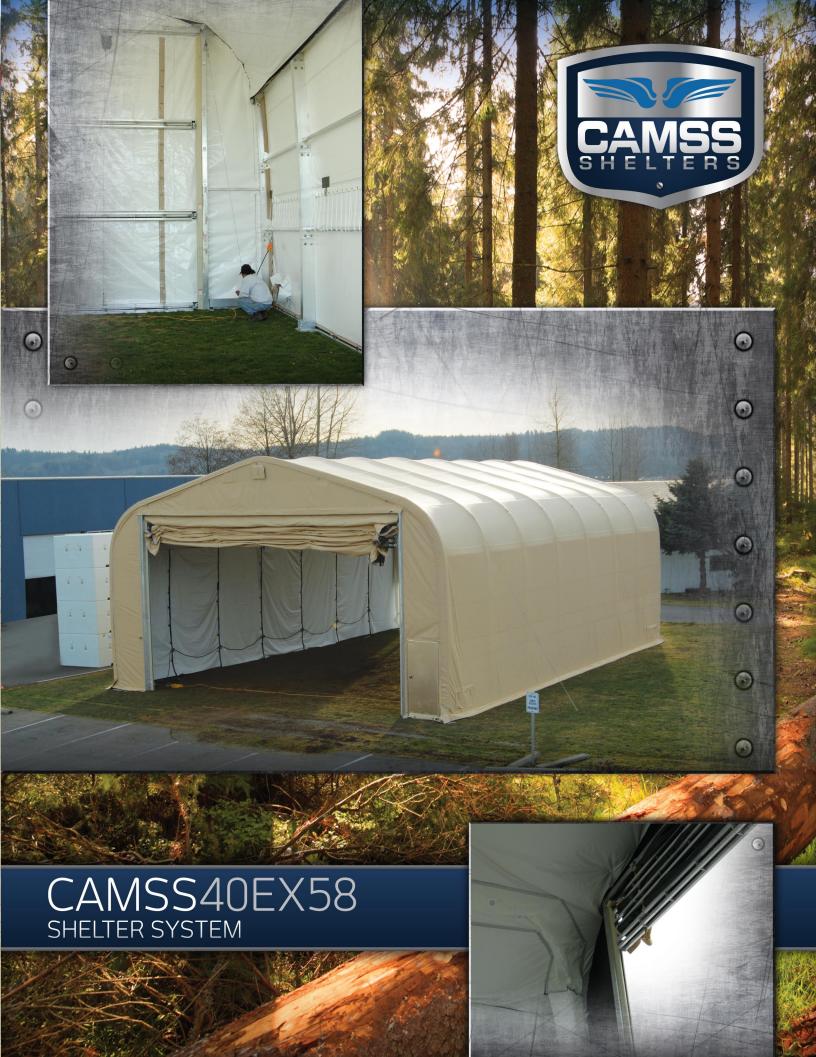

#### A COMPLETE SYSTEM

The CAMSS40EX58 Shelter System measures 40' wide by 58' long with two (2) electric 30' wide by 15' high vertical lift truss doors and includes extreme temperature liner kit with plenums, HVAC ports, metal halide lighting, robust distribution panel with 20 Amp, 30 Amp and 60 Amp receptacles, aluminum personnel doors, anchoring kit, high wind kit and technical manual.

## ELECTRIC LIFT TRUSS VEHICLE DOORS (30' Wide x 15' High)

The CAMSS40EX58 Shelter System comes equipped with two (2) electric lift vehicle doors providing large 30' wide by 15' high access on each end of the shelter. The vehicle doors lift up vertically to not interfere with interior or exterior space. These vertical lift doors also do not leave any interior area exposed to the sky and weather as with baby buggy style doors. Aluminum box truss beams make for a robust durable door.

### **HEAVY DUTY FLOORING AND ECUS**

The CAMSS40EX58 is available with heavy duty flooring. Flooring can support large vehicles and equipment. Flooring fits on 463L pallets and snaps together in place as flooring. The CAMSS 5-Ton Environmental Control Units are compatible with the CAMSS40EX58 HVAC ports and can plug into the 60 Amp receptacles provided with the distribution panel.