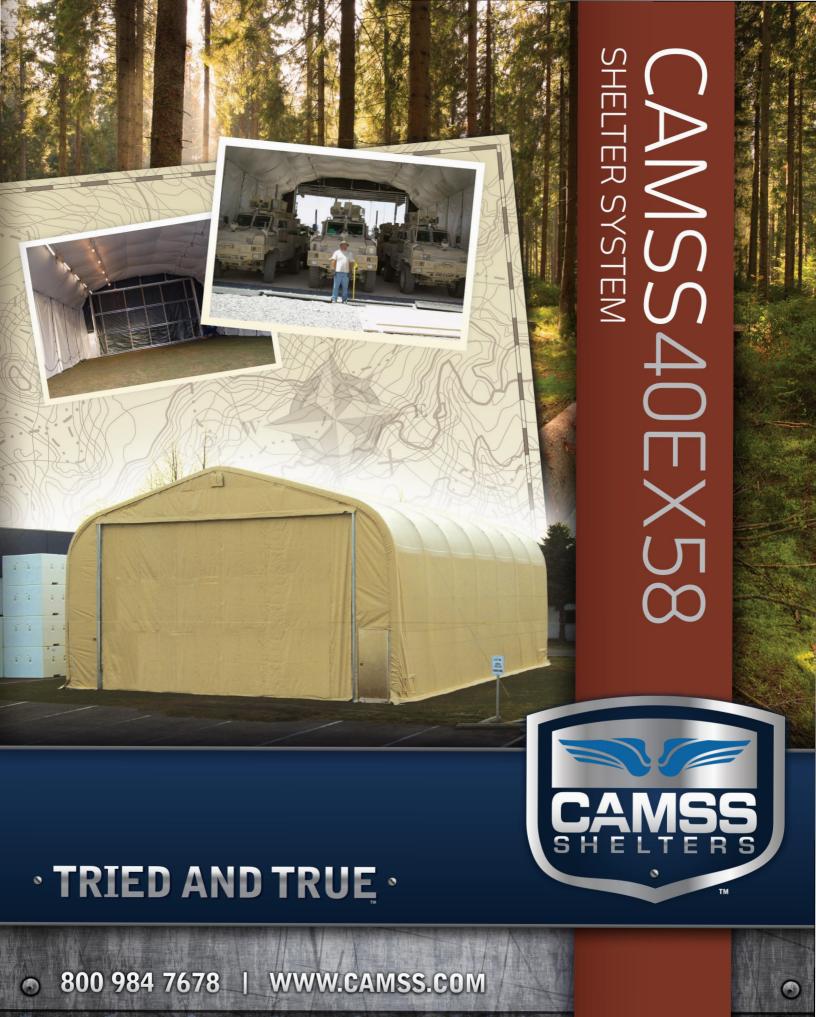

#### THE BEST CHOICE FOR LARCE VEHICLE MAINTENANCE

The CAMSS40EX58 Shelter System is in use throughout Afghanistan and Iraq as large vehicle maintenance shelters. The CAMSS40EX58 is compact to ship (463L pallet compatible), fast to erect (does not require heavy equipment), and provides a large working area with two electric vertical lift vehicle doors measuring 30' wide by 15' high. The all aluminum frame prevents corrosion, reduces shipping weight and makes assemly faster and easier.

#### A COMPLETE SYSTEM

The CAMSS40EX58 Shelter System measures 40' wide by 58' long with two (2) electric 30' wide by 15' high vertical lift truss doors and includes extreme temperature liner kit with plenums, HVAC ports, metal halide lighting, robust distribution panel with 20 Amp, 30 Amp and 60 Amp receptacles, aluminum personnel doors, anchoring kit, high wind kit and technical manual.