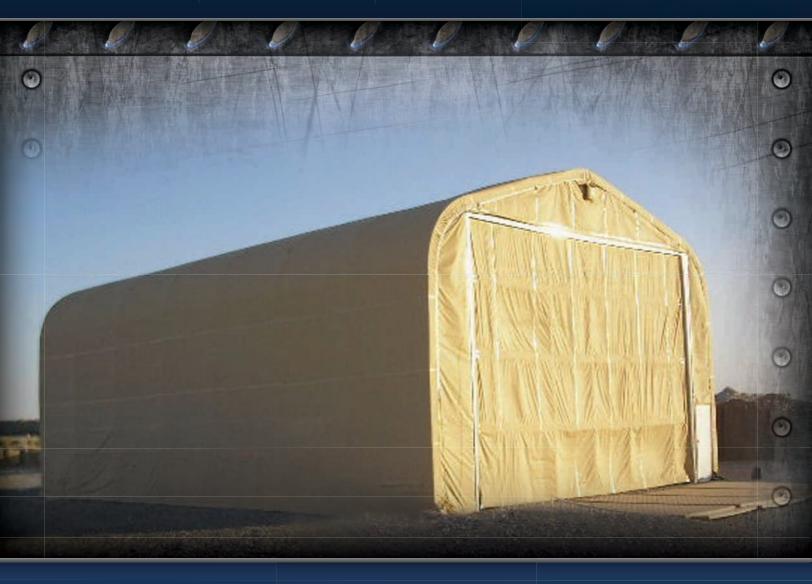

#### THE BEST CHOICE FOR LARCE VEHICLE MAINTENANCE

The CAMSS40EX58 Shelter System is in use throughout Afghanistan and Iraq as large vehicle maintenance shelters. The CAMSS40EX58 is compact to ship (463L pallet compatible), fast to erect (does not require heavy equipment), and provides a large working area with two electric vertical lift vehicle doors measuring 30' wide by 15' high. The all aluminum frame prevents corrosion, reduces shipping weight and makes assemly faster and easier.

#### A COMPLETE SYSTEM

The CAMSS40EX58 Shelter System measures 40' wide by 58' long with two (2) electric 30' wide by 15' high vertical lift truss doors and includes extreme temperature liner kit with plenums, HVAC ports, metal halide lighting, robust distribution panel with 20 Amp, 30 Amp and 60 Amp receptacles, aluminum personnel doors, anchoring kit, high wind kit and technical manual.

## ELECTRIC LIFT TRUSS VEHICLE DOORS (30' Wide x 15' High)

The CAMSS40EX58 Shelter System comes equipped with two (2) electric lift vehicle doors providing large 30' wide by 15' high access on each end of the shelter. The vehicle doors lift up vertically to not interfere with interior or exterior space. These vertical lift doors also do not leave any interior area exposed to the sky and weather as with baby buggy style doors. Aluminum box truss beams make for a robust durable door.