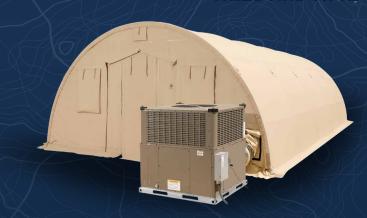

## **CAMSS Medical Package**

TRIED AND TRUE

With the Medical Field in mind, CAMSS Shelters introduces our new Medical Package that includes our Non-Tactical ECU and CAMSS20QE Shelter System that will best fit your needs. The CAMSS20QE Shelter System can be fully erect within 10 minutes with a trained crew. This shelter utilizes 650 square feet of area to allow medical facilities the option to set up additional screening areas, isolation tent and patients triage centers. The Non-Tactical ECU fights the weather outside of the tent to regulate the inside temperatures to meet your patient's needs.

Combining our Non-Tactical ECU and "Quick Erect" CAMSS20QE Shelter System, will ensure a comfortable temperature within a durable shelter that will allow your staff to execute any situation. Our customizable interior options like hard flooring and interior partitions will optimize your work space and flow. Also offering optional generator and power distribution to sustain, maintain and support the crucial use of your equipment.