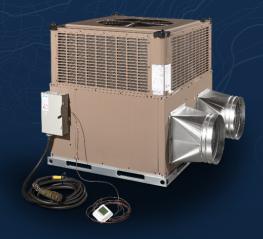

## Highlights

- CAMSS20QE Shelter System is a single frame shelter that allows for a quick set up and strike down
- Customizable options: Flooring, lighting, generator and power distributor to sustain
- Designed to fit universal needs such as, medical, disaster relief, and commercial use
- Non-Tactical ECU has a operational Temperature range of -10° F to +125° F

Combining our Non-Tactical ECU and "Quick Erect" CAMSS20QE Shelter System, will ensure a comfortable temperature within a durable shelter that will allow your staff to execute any situation. Our customizable interior options like hard flooring and interior partitions will optimize your work space and flow. Also offering optional generator and power distribution to sustain, maintain and support the crucial use of your equipment.