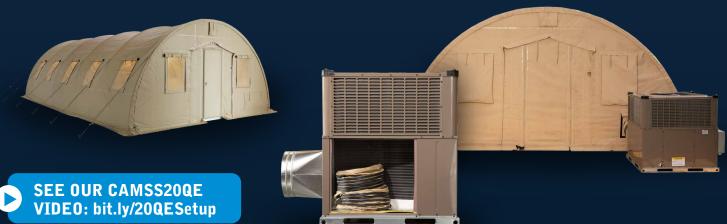

## **CAMSS Medical Package**

TRIED AND TRUE

With the Medical Field in mind, CAMSS Shelters introduces our new Medical Package that includes our Non-Tactical ECU and CAMSS20QE Shelter System that will best fit your needs. The CAMSS20QE Shelter System can be fully erect within 10 minutes with a trained crew. This shelter utilizes 650 square feet of area to allow medical facilities the option to set up additional screening areas, isolation tent and patients triage centers. The Non-Tactical ECU fights the weather outside of the tent to regulate the inside temperatures to meet your patient's needs.

Combining our Non-Tactical ECU and "Quick Erect" CAMSS20QE Shelter System, will ensure a comfortable temperature within a durable shelter that will allow your staff to execute any situation. Our customizable interior options like hard flooring and interior partitions will optimize your work space and flow. Also offering optional generator and power distribution to sustain, maintain and support the crucial use of your equipment.