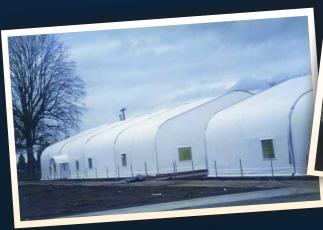

# CAMSS CORRECTIONAL SOLUTIONS

CAMSS Shelters has over 25 years of history working with Department of Correction agencies throughout the United States. Our professional engineered shelters and accessories are in use as dorms, offices, dining, lavatories and larger shelters for recreation, visitor centers and classrooms in harsh and demanding environments in locations throughout New Jersey, Washington state, Nevada, Arizona and Hawaii.

Though CAMSS has many shelters to choose to meet your specific needs, below are some typical shelters for dorms.

CAMSS 24EX40-CT

**CAMSS 21Q42-CT** 

**CAMSS 24Q48-CT** 

CAMSS 20Q

Shelters may be connected end to end or add vestibules and corridors with optional accessories to create a larger complexed facility.