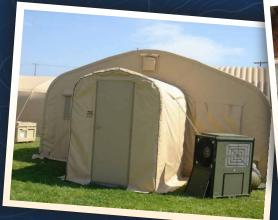

Packaged HVAC unit with thermostat provides on demand heating and cooling. Utilizing shelter HVAC ports and plenum to distribute conditioned air throughout the shelter.

Air cleansers with positive or negative air flow can provide enhanced fresh air changes and purified air.