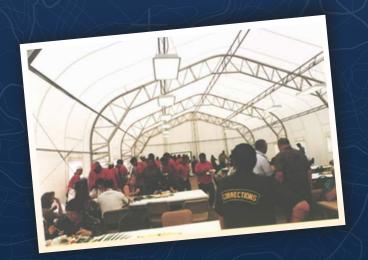

# Dining

Dining facilities are available with the same accessories as dorms and offices.

CAMSS 20EX32, CAMSS 20EX40 and CAMSS 24EX40-CT shelters are good choices for dining facilities.