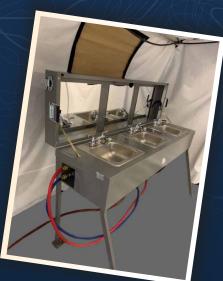

## Lavatories

Lavatories may include toilets, sinks, and showers with pressurized hot water as well as the usual optional accessories such as hard flooring, liners, lighting and outlets, HVAC, air cleanser and electrical distribution.