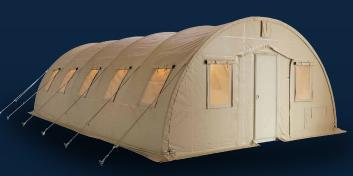

#### Dorms

Comlete dorms with accessories can be set up in just a few hours ready to go.

Dorms may be open, partially partitioned, or with individual rooms.

Shelters are available with easy to clean fabric flooring that includes hook and loop vector proofing along sidewalls. As well, composite hard flooring is available to go under the fabric floor to provide a hard stable surface for beds and other furniture. Alternately, shelters may be anchored to concrete or asphalt.

Though CAMSS has many shelters to choose to meet your specific needs, below are some typical shelters for dorms.

CAMSS 24EX40-CT

**CAMSS 21Q42-CT** 

**CAMSS 24Q48-CT** 

CAMSS 20Q

Shelters may be connected end to end or add vestibules and corridors with optional accessories to create a larger complexed facility.