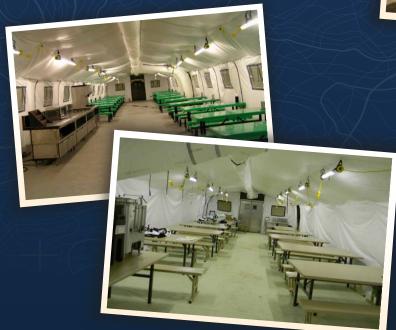

# Dining

Dining facilities are available with the same accessories as dorms and offices.

CAMSS 20EX32, CAMSS 20EX40 and CAMSS 24EX40-CT shelters are good choices for dining facilities.