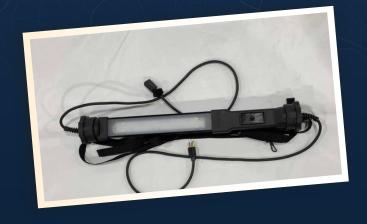

Interior liners easily install to provide insulating capability and are optional as pictured.

Rugedized LED tube lights connect to the interior of the shelter frame. These lights use only 5 watts of power each and include a polycarbonate sleeve to make them especially durable. A more simple lighting solution is also available with light strings and protective baskets.