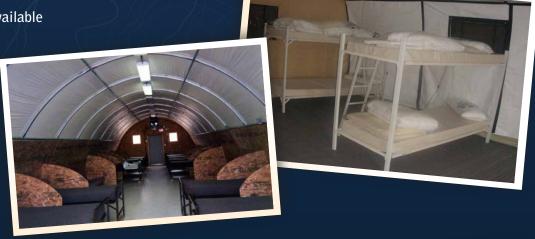

#### Dorms

Comlete dorms with accessories can be set up in just a few hours ready to go.

Dorms may be open, partially partitioned, or with individual rooms.

Shelters are available with easy to clean fabric flooring that includes hook and loop vector proofing along sidewalls. As well, composite hard flooring is available to go under the fabric floor to provide a hard stable surface for beds and other furniture. Alternately, shelters may be anchored to concrete or asphalt.

Though CAMSS has many shelters to choose to meet your specific needs, below are some typical shelters for dorms.

CAMSS 24EX40-CT

**CAMSS 21Q42-CT** 

**CAMSS 24Q48-CT** 

CAMSS 20Q

Shelters may be connected end to end or add vestibules and corridors with optional accessories to create a larger complexed facility.