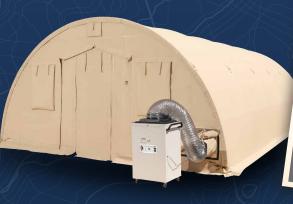

Packaged HVAC unit with thermostat provides on demand heating and cooling. Utilizing shelter HVAC ports and plenum to distribute conditioned air throughout the shelter.

Air cleansers with positive or negative air flow can provide enhanced fresh air changes and purified air.