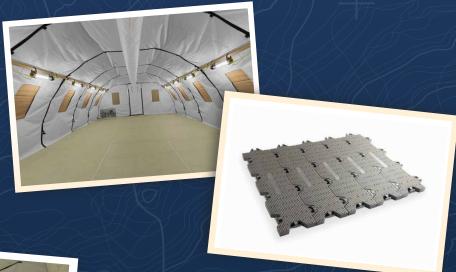

#### Dorms

Comlete dorms with accessories can be set up in just a few hours ready to go.

Dorms may be open, partially partitioned, or with individual rooms.

Shelters are available with easy to clean fabric flooring that includes hook and loop vector proofing along sidewalls. As well, composite hard flooring is available to go under the fabric floor to provide a hard stable surface for beds and other furniture. Alternately, shelters may be anchored to concrete or asphalt.