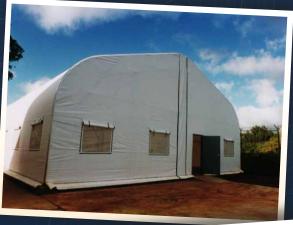

# CAMSS CORRECTIONAL SOLUTIONS

CAMSS Shelters has over 25 years of history working with Department of Correction agencies throughout the United States. Our professional engineered shelters and accessories are in use as dorms, offices, dining, lavatories and larger shelters for recreation, visitor centers and classrooms in harsh and demanding environments in locations throughout New Jersey, Washington state, Nevada, Arizona and Hawaii.

## Important Features

- · Professionally engineered
- · Durable with long life
- Portable
- Fast and easy to assemble
- Modular design
- Integrated accessories available