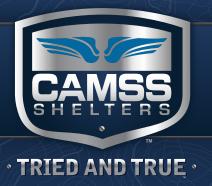

#### Dorms

Comlete dorms with accessories can be set up in just a few hours ready to go.

Dorms may be open, partially partitioned, or with individual rooms.

Shelters are available with easy to clean fabric flooring that includes hook and loop vector proofing along sidewalls. As well, composite hard flooring is available to go under the fabric floor to provide a hard stable surface for beds and other furniture. Alternately, shelters may be anchored to concrete or asphalt.

Interior liners easily install to provide insulating capability and are optional as pictured.

Rugedized LED tube lights connect to the interior of the shelter frame. These lights use only 5 watts of power each and include a polycarbonate sleeve to make them especially durable. A more simple lighting solution is also available with light strings and protective baskets.