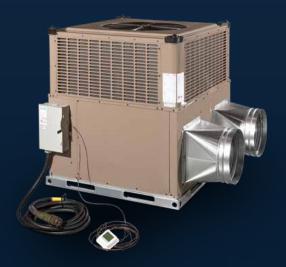

Packaged HVAC unit with thermostat provides on demand heating and cooling. Utilizing shelter HVAC ports and plenum to distribute conditioned air throughout the shelter.

Air cleansers with positive or negative air flow can provide enhanced fresh air changes and purified air.