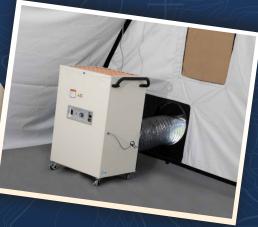

Packaged HVAC unit with thermostat provides on demand heating and cooling. Utilizing shelter HVAC ports and plenum to distribute conditioned air throughout the shelter.

Air cleansers with positive or negative air flow can provide enhanced fresh air changes and purified air.