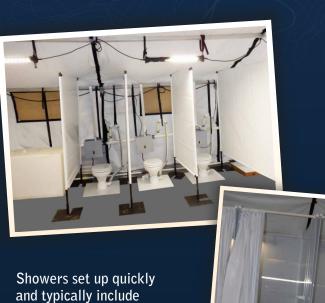

Example of Shower/Latrine Layout

Toilets are flush type with maceration to reduce chance of clogs. Tank included to provide water to the system. Optional grey water bladder is available should a sewer inlet not be proximate.

Showers set up quickly and typically include pump with GFI that sits outside shower basin to pump away grey water. Where site conditions allow, gravity outflow elevated showers are available.