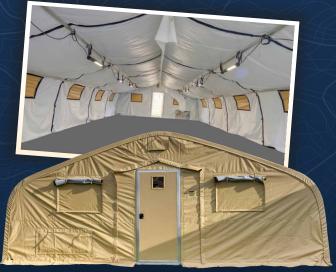

#### Dorms

Comlete dorms with accessories can be set up in just a few hours ready to go.

Dorms may be open, partially partitioned, or with individual rooms.

Shelters are available with easy to clean fabric flooring that includes hook and loop vector proofing along sidewalls. As well, composite hard flooring is available to go under the fabric floor to provide a hard stable surface for beds and other furniture. Alternately, shelters may be anchored to concrete or asphalt.

Interior liners easily install to provide insulating capability and are optional as pictured.

Rugedized LED tube lights connect to the interior of the shelter frame. These lights use only 5 watts of power each and include a polycarbonate sleeve to make them especially durable. A more simple lighting solution is also available with light strings and protective baskets.

Though CAMSS has many shelters to choose to meet your specific needs, below are some typical shelters for dorms.

CAMSS 24EX40-CT

**CAMSS 21Q42-CT** 

**CAMSS 24Q48-CT** 

CAMSS 20Q

Shelters may be connected end to end or add vestibules and corridors with optional accessories to create a larger complexed facility.