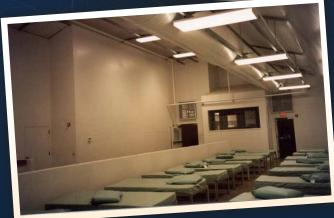

#### Dorms

Comlete dorms with accessories can be set up in just a few hours ready to go.

Dorms may be open, partially partitioned, or with individual rooms.

Shelters are available with easy to clean fabric flooring that includes hook and loop vector proofing along sidewalls. As well, composite hard flooring is available to go under the fabric floor to provide a hard stable surface for beds and other furniture. Alternately, shelters may be anchored to concrete or asphalt.