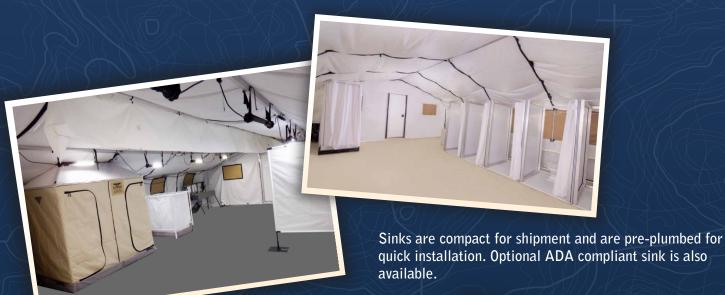

## Lavatories

Lavatories may include toilets, sinks, and showers with pressurized hot water as well as the usual optional accessories such as hard flooring, liners, lighting and outlets, HVAC, air cleanser and electrical distribution.

Example of Shower/Latrine Layout

Toilets are flush type with maceration to reduce chance of clogs. Tank included to provide water to the system. Optional grey water bladder is available should a sewer inlet not be proximate.