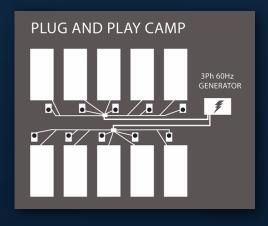

## Electrical Distribution

Plug and play electrical distribution allows you to power up your shelters from your local electrical sources or generator. CAMSS also provides generators with optional skid mount or trailered.