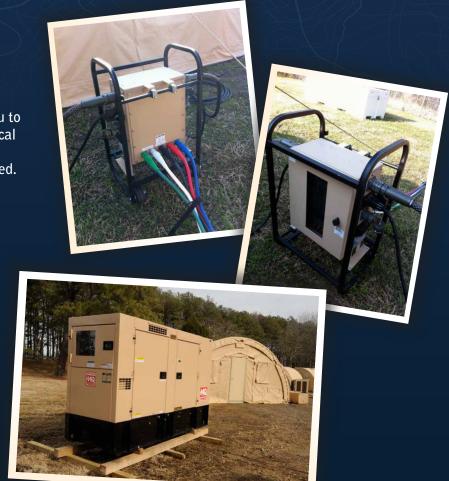

## Electrical Distribution

Plug and play electrical distribution allows you to power up your shelters from your local electrical sources or generator. CAMSS also provides generators with optional skid mount or trailered.