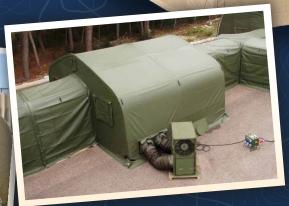

Packaged HVAC unit with thermostat provides on demand heating and cooling. Utilizing shelter HVAC ports and plenum to distribute conditioned air throughout the shelter.

Air cleansers with positive or negative air flow can provide enhanced fresh air changes and purified air.

## Electrical Distribution

Plug and play electrical distribution allows you to power up your shelters from your local electrical sources or generator. CAMSS also provides generators with optional skid mount or trailered.