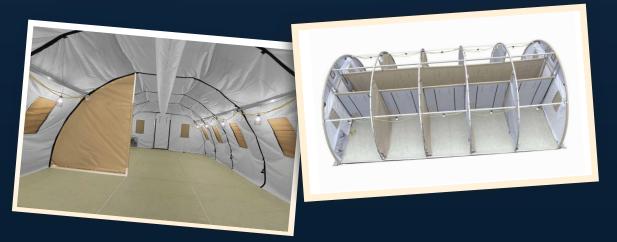

#### Dorms

Comlete dorms with accessories can be set up in just a few hours ready to go.

Dorms may be open, partially partitioned, or with individual rooms.

Shelters are available with easy to clean fabric flooring that includes hook and loop vector proofing along sidewalls. As well, composite hard flooring is available to go under the fabric floor to provide a hard stable surface for beds and other furniture. Alternately, shelters may be anchored to concrete or asphalt.

Interior liners easily install to provide insulating capability and are optional as pictured.

Rugedized LED tube lights connect to the interior of the shelter frame. These lights use only 5 watts of power each and include a polycarbonate sleeve to make them especially durable. A more simple lighting solution is also available with light strings and protective baskets.