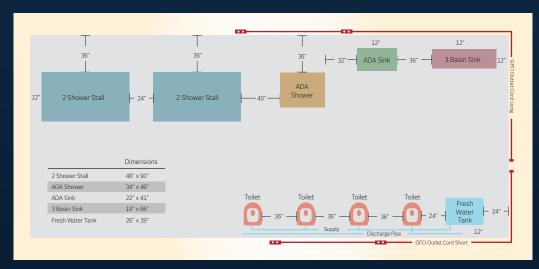

## Lavatories

Lavatories may include toilets, sinks, and showers with pressurized hot water as well as the usual optional accessories such as hard flooring, liners, lighting and outlets, HVAC, air cleanser and electrical distribution.

Example of Shower/Latrine Layout

Toilets are flush type with maceration to reduce chance of clogs. Tank included to provide water to the system. Optional grey water bladder is available should a sewer inlet not be proximate.

Showers set up quickly and typically include pump with GFI that sits outside shower basin to pump away grey water. Where site conditions allow, gravity outflow elevated showers are available.