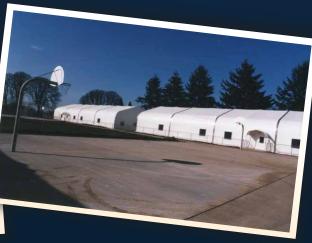

# CAMSS CORRECTIONAL SOLUTIONS

CAMSS Shelters has over 25 years of history working with Department of Correction agencies throughout the United States. Our professional engineered shelters and accessories are in use as dorms, offices, dining, lavatories and larger shelters for recreation, visitor centers and classrooms in harsh and demanding environments in locations throughout New Jersey, Washington state, Nevada, Arizona and Hawaii.

Though CAMSS has many shelters to choose to meet your specific needs, below are some typical shelters for dorms.

CAMSS 24EX40-CT

**CAMSS 21Q42-CT** 

**CAMSS 24Q48-CT** 

CAMSS 20Q

Shelters may be connected end to end or add vestibules and corridors with optional accessories to create a larger complexed facility.