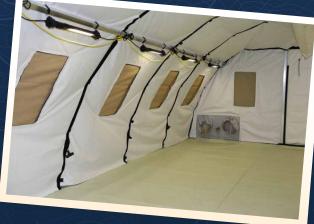

#### Dorms

Comlete dorms with accessories can be set up in just a few hours ready to go.

Dorms may be open, partially partitioned, or with individual rooms.

Shelters are available with easy to clean fabric flooring that includes hook and loop vector proofing along sidewalls. As well, composite hard flooring is available to go under the fabric floor to provide a hard stable surface for beds and other furniture. Alternately, shelters may be anchored to concrete or asphalt.

Interior liners easily install to provide insulating capability and are optional as pictured.

Rugedized LED tube lights connect to the interior of the shelter frame. These lights use only 5 watts of power each and include a polycarbonate sleeve to make them especially durable. A more simple lighting solution is also available with light strings and protective baskets.