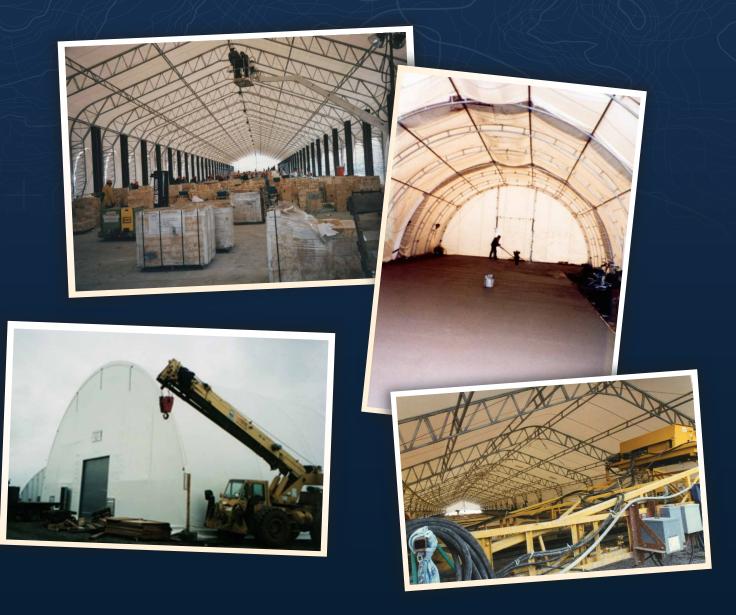

## CAMSS INDUSTRIAL

## • TRIED AND TRUE •

Many industrial applications require unique shelter features to accommodate the complex nature of the equipment involved. CAMSS answers this with shelters to fit the application to include very tall shelters, very short shelters, assortment of vehicle and personnel access points, specially placed inlets and outlets to fit placement of electrical and plumbing, specialized lighting or power distribution and hard flooring that includes cable channels.

Below is a sampling of shelters to demostrate unique requirements that can be met to move your project forward. Please contact us to discuss the particulars of your project.

425 739 7300 | WWW.CAMSS.COM