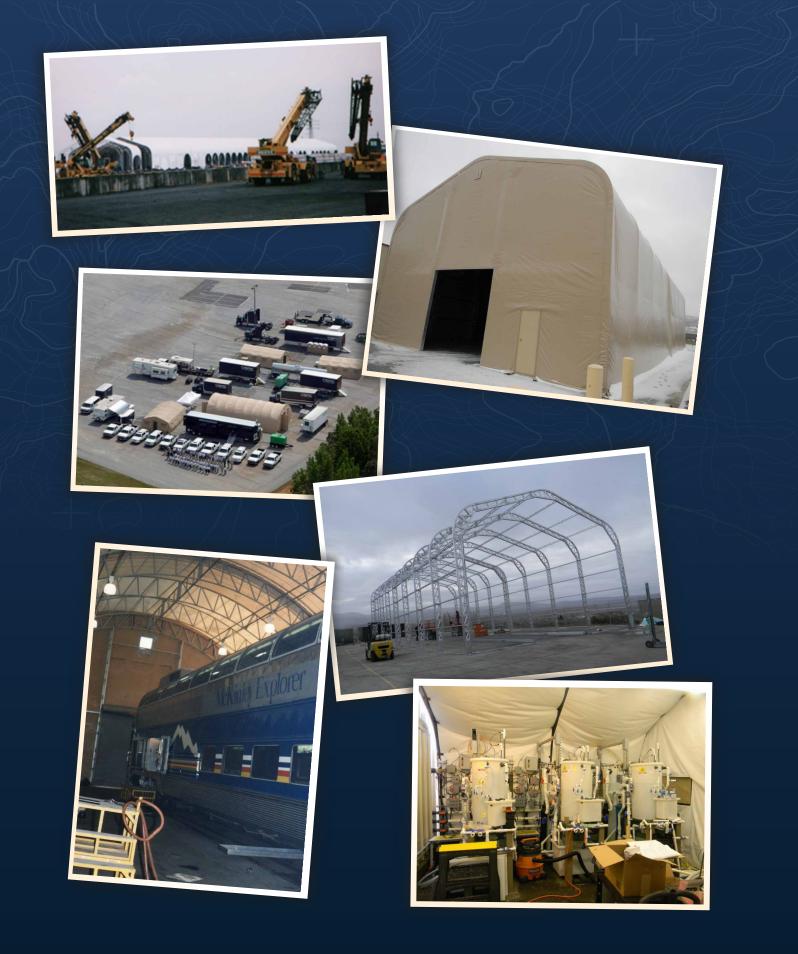

## CAMSS INDUSTRIAL

## • TRIED AND TRUE •

Many industrial applications require unique shelter features to accommodate the complex nature of the equipment involved. CAMSS answers this with shelters to fit the application to include very tall shelters, very short shelters, assortment of vehicle and personnel access points, specially placed inlets and outlets to fit placement of electrical and plumbing, specialized lighting or power distribution and hard flooring that includes cable channels.

Below is a sampling of shelters to demostrate unique requirements that can be met to move your project forward. Please contact us to discuss the particulars of your project.

425 739 7300 | WWW.CAMSS.COM